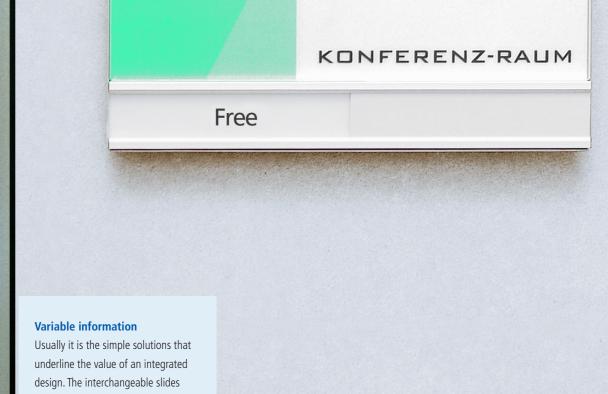

## **∑** quintessenz

Meeting rooms require a "free/occupied"; indicator already on the door sign in order to avoid disturbances of the meeting. It makes sense to integrate these elements into the existing or planned door sign. In the **quintessenz** system a mechanical slide can also be retrofitted.