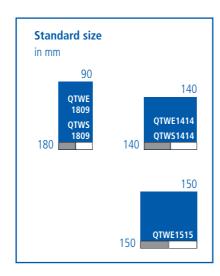

Height in cm

Width in cm

14

Size

Installation of a interchangeable

slide is also possilbe with other

door plate sizes

Variants