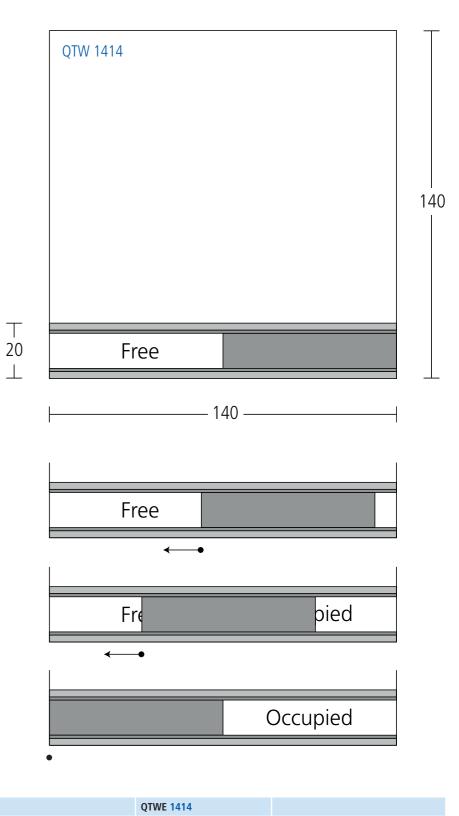

## **Structure QTWE 1414**

**QTWE 1414** 

Article

quintessenz door plate with

interchangeable slide

The mechanical interchangeable slide can be inserted as a custom-made unit in every square **quintessenz** door plate. With the rectangular door plates, this is only possible in portrait format for technical reasons. The interchangeable slide replaces the normal white insert plate. An individually labelled strip is inserted into the aluminium profile, a protective foil and the metal slide are placed over it. The acrylic screen for covering the information area has a special size.