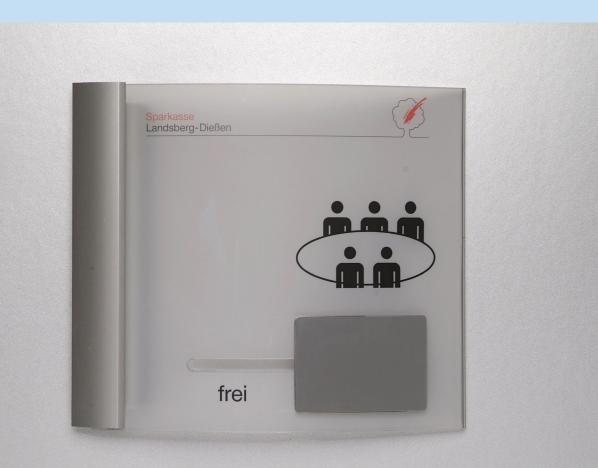

## Manual change display

system sieben

A curved stainless steel slider indicates the respective room situation. The exact wording can be adapted to the individual situation. The door sign with interchangeable slider is available in two dimensions as standard. Item number STW 12 or STW 18

Meeting rooms already require a "free/occupied" indicator on the door sign to avoid disruptions to the meeting. In **system sieben**, this changeover slider is already integrated into the door sign and therefore does not take up any extra space. Likewise, no electronics are required, as the changeover slider can simply be moved by

hand so easily and without effort, and can thus be used.

Each changeover slider has two sides, whereby only one of these is visible at any one time. The display "free" or "occupied" serves only as a sample, any text can be used here.