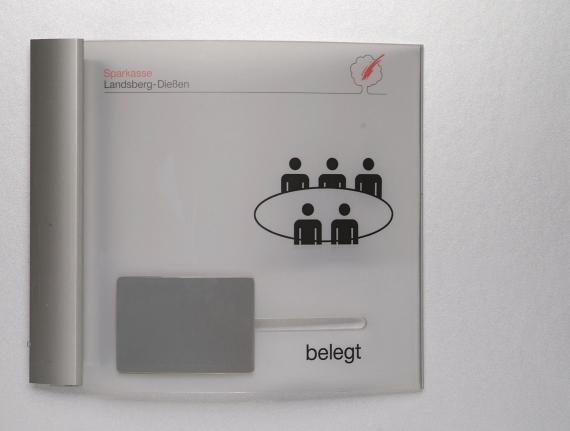

## Manual change display

system sieben

A curved stainless steel slider indicates the respective room situation. The exact wording can be adapted to the individual situation. The door sign with interchangeable slider is available in two dimensions as standard. Item number STW 12 or STW 18

Meeting rooms already require a "free/occupied" indicator on the door sign to avoid disruptions to the meeting. In **system sieben**, this changeover slider is already integrated into the door sign and therefore does not take up any extra space. Likewise, no electronics are required, as the changeover slider can simply be moved by

hand so easily and without effort, and can thus be used.

Each changeover slider has two sides, whereby only one of these is visible at any one time. The display "free" or "occupied" serves only as a sample, any text can be used here.