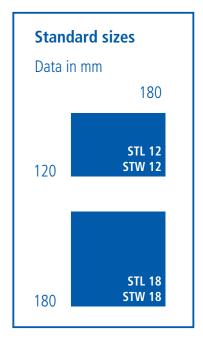

## Manual change display

system sieben

A curved stainless steel slider indicates the respective room situation. The exact wording can be adapted to the individual situation. The door sign with interchangeable slider is available in two dimensions as standard. Item number STW 12 or STW 18

01/2021 
C 
Www.meng.de

| Article description                             | Bauart, Flächenmaterial                                                                 | Size            | Color system profiles                                   |
|-------------------------------------------------|-----------------------------------------------------------------------------------------|-----------------|---------------------------------------------------------|
| ST stands for the<br>system sieben<br>door sign | STW with interchangeable slider and acrylic folding spring<br>2 x 2 mm gs crystal clear | 18 Height in cm | <ul><li>S Silver anodized</li><li>L Lacquered</li></ul> |
| STW 18 S                                        | STW 18 S                                                                                | STW 18 S        | STW 18 S                                                |