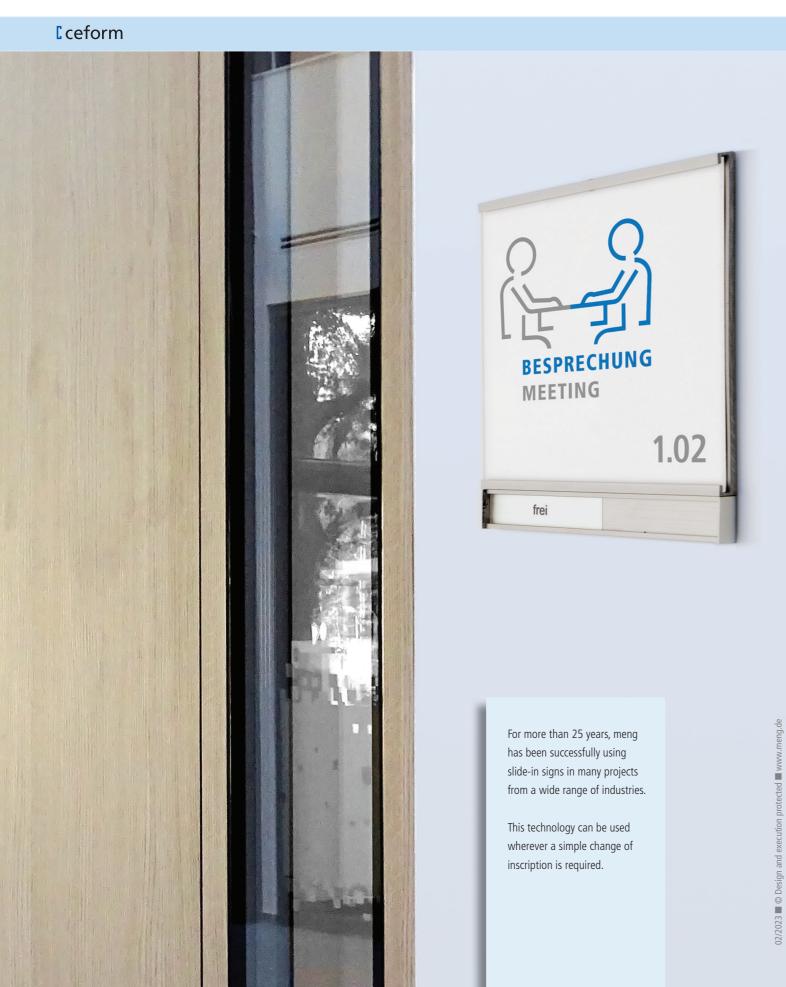

## **Doorplate with interchangeable slide CTAW**

meng signsystems

The insert system ceform is the timeless modern classics.



# **Doorplate with interchangeable slide CTAW**

signsystems

The functional design of the ceform series allows the classic insertion technology.



## [ceform



### **Adhesive mounting CTAK**

For adhesive mounting CTAK, the back of the sign is equipped with adhesive tape strips. For adhesive mounting on glass surfaces, laminating foils are available that cover the otherwise visible adhesive strips from the room side.

### **Screw mounting CTA**

Screw mounting CTA, every sign is attached with 2 screws.

#### **Cover plates**

In addition to the lightest equipment with a 1.5 mm thin clear lens, a flush surface cover with a step fold in 3 mm anti-reflective plexiglas is also possible. The visible edges are matte sawn or milled. The highest quality diamond polished edges are made of green shimmering glass-clear acrylic.



| <b>CTAWK 1515 S 3</b>                   | CTAWK 1515 S 3      | CTAWK 1515 S 3                              |