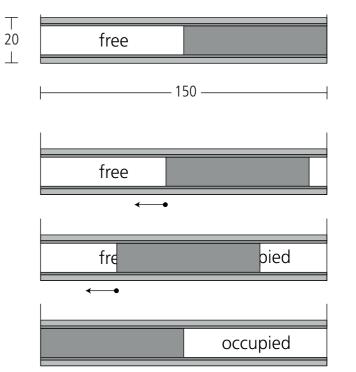

# **Doorplate with interchangeable slide CTAW**

signsystems

The functional design of the ceform series allows the classic insertion technology.