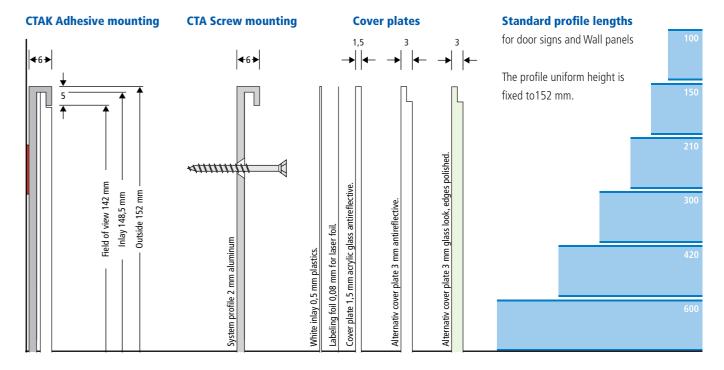

### **Adhesive mounting CTAK**

For adhesive mounting CTAK, the back of the sign is equipped with adhesive tape strips. For adhesive mounting on glass surfaces, laminating foils are available that cover the otherwise visible adhesive strips from the room side.

### **Screw mounting CTA**

Screw mounting CTA, every sign is attached with 2 screws.

#### **Cover plates**

In addition to the lightest equipment with a 1.5 mm thin clear lens, a flush surface cover with a step fold in 3 mm anti-reflective plexiglas is also possible. The visible edges are matte sawn or milled. The highest quality diamond polished edges are made of green shimmering glass-clear acrylic.