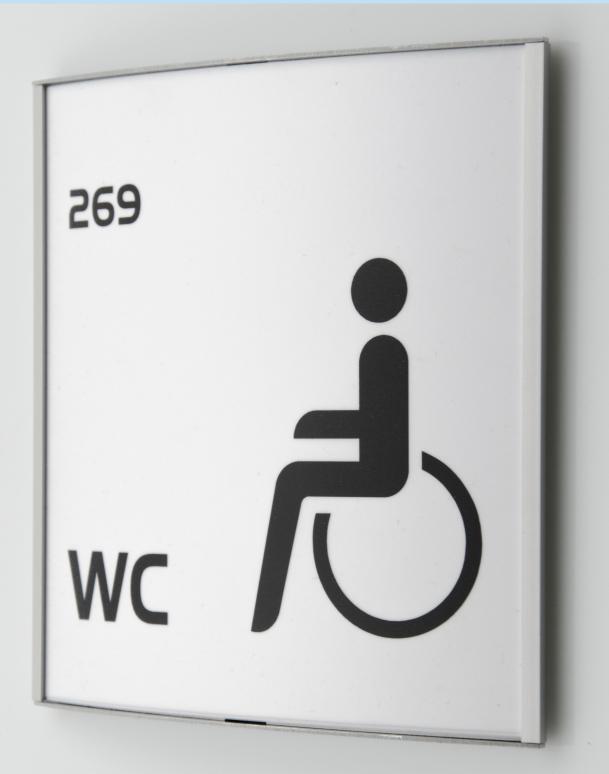

## **Doorplate aluminum STA**

Versatile use due to individual design and different dimensions.

## **Doorplate aluminum STA**

A solid door sign in elegant

Available as landscape, portrait and square, tailored to fit your needs.

aluminum look without visible bracket.

For doorplates that require frequent, quick replacement of the lettering, the **system sieben** offers a simple variant with narrow, lateral edges. The tensioned curvature corresponds to the other elements of the system and thus offers an interesting solution for areas where a folding spring would be too delicate. The design, which is closed at the top and bottom, offers little surface for vandalism and guarantees perfect hold of the text insert. The text inserts, which can be updated by the customer, can be changed easily without the use of special tools.

## Mounting

The aluminum profile is anchored to the wall with screws and dowels. Gluing is also possible. On the back of the sign, there is an adapter profile in the center, which also makes the sign compatible with profile posts of the other system components. The lettering is protected behind a pane of unbreakable, anti-reflective polycarbonate.