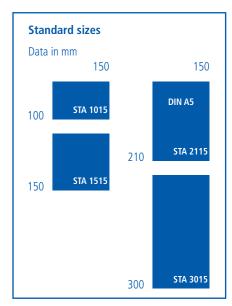

## Front view

| door sign                       |              | 15 Width in cm A width of 15 cm is standard in this design. | L Lacquered       |
|---------------------------------|--------------|-------------------------------------------------------------|-------------------|
| ST stands for the system sieben | STA Aluminum | 15 Height in cm                                             | S Silver anodized |
| STA 1515 S                      | STA 1515 S   | STA 1515 S                                                  | STA 1515 S        |