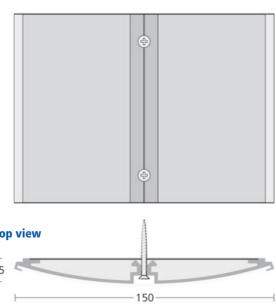

## Mounting

The aluminum profile is anchored to the wall with screws and dowels. Gluing is also possible. On the back of the sign, there is an adapter profile in the center, which also makes the sign compatible with profile posts of the other system components. The lettering is protected behind a pane of unbreakable, anti-reflective polycarbonate.

The system profile and the end covers are solidly made of aluminum.