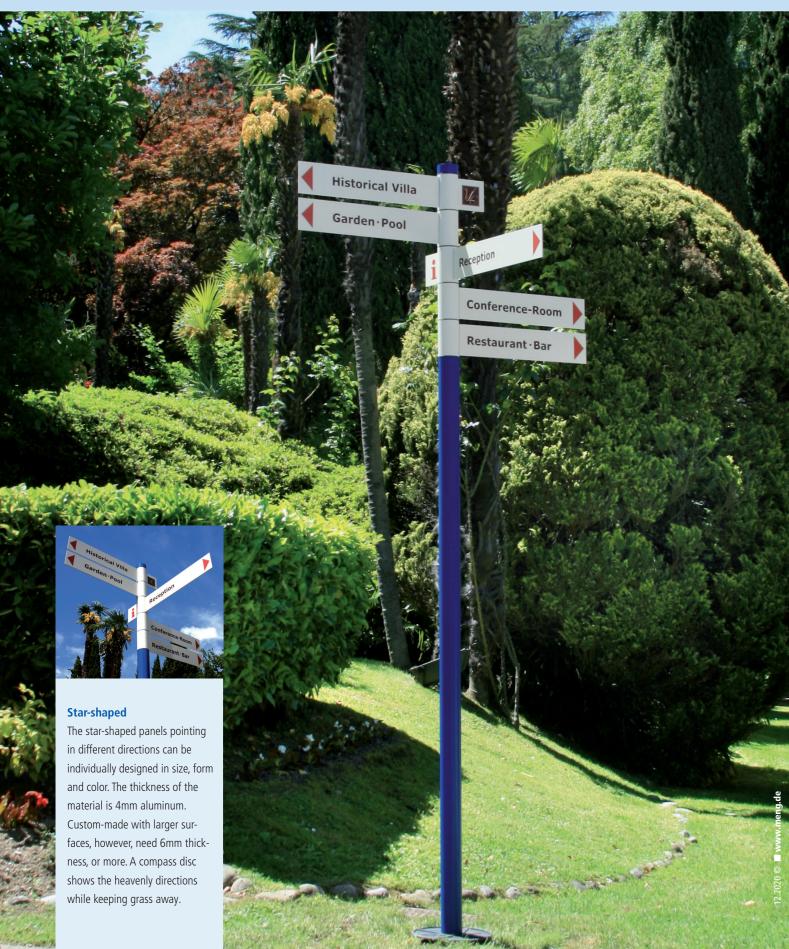

## **Star signpost RARIM**

Star-shaped panels pointing in 8 different directions with many design options.

# **Star signpost RARIM**

The star signposts of the pipe+surface system offer unsurpassed flexibility.

#### **Panels**

mast sleeve, which can be locked indepently of the other directions in 45 degree increments. Optionally, a 16-fold division can be made. Several panels at the same height would obscure the next information to the observer, especially at narrow angles. This does not make sense

ergonomically. Only with opposite targets are both equally visible. Therefore, the star signpost also allows a 180 degree arrangement at the same height. Interesting is a design variant in which an opposite extension, such as a material fusion appears with coats of arms or logos for example from sponsors can be labeled.