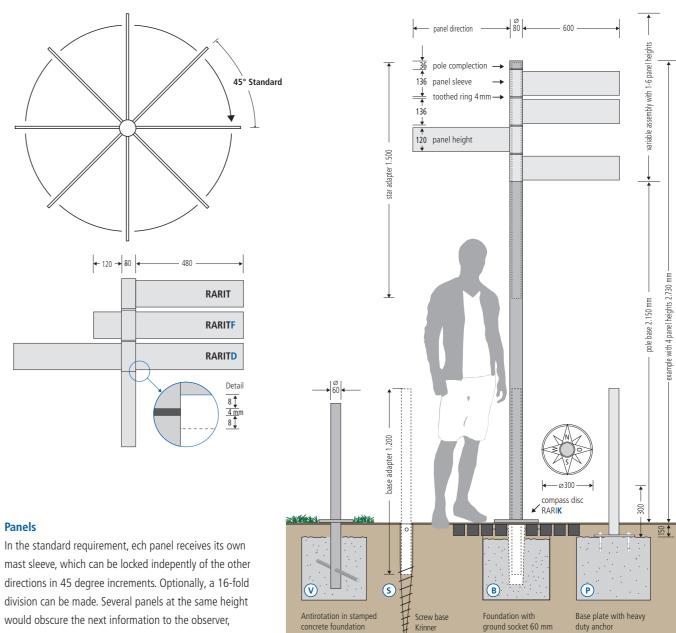

#### **Panels**

mast sleeve, which can be locked indepently of the other directions in 45 degree increments. Optionally, a 16-fold division can be made. Several panels at the same height would obscure the next information to the observer, especially at narrow angles. This does not make sense

ergonomically. Only with opposite targets are both equally visible. Therefore, the star signpost also allows a 180 degree arrangement at the same height. Interesting is a design variant in which an opposite extension, such as a material fusion appears with coats of arms or logos for example from sponsors can be labeled.

| RARIM 2       | 15 L pipe+surface outdoor stand      | RARIT 1248 (b)            | zw. 1260)<br>textpanel 12 x 48 cm             | RARIV<br>RARIV | antirotation                           | RARIM 215 L S anodised silver |
|---------------|--------------------------------------|---------------------------|-----------------------------------------------|----------------|----------------------------------------|-------------------------------|
| M 215         | pointing the way pole, length 215 cm | RARIT 1260<br>RARITD 1260 | textpanel 12 x 60 cm<br>doublepanel 2 x 60 cm | RARIS<br>RARIB | screw base krinner ground socket, cast | L lackered                    |
| WIZIS         | (for quiver foundation)              | RARITF 1260               | 60 cm with extension                          | RARIK          | compass disc                           |                               |
| RARIMP        | pole with footplate                  | RARITI                    | panel individual form/dimension               |                |                                        |                               |
| Article, pole |                                      | direction panels          |                                               | accessories    |                                        | surface of the pipes          |