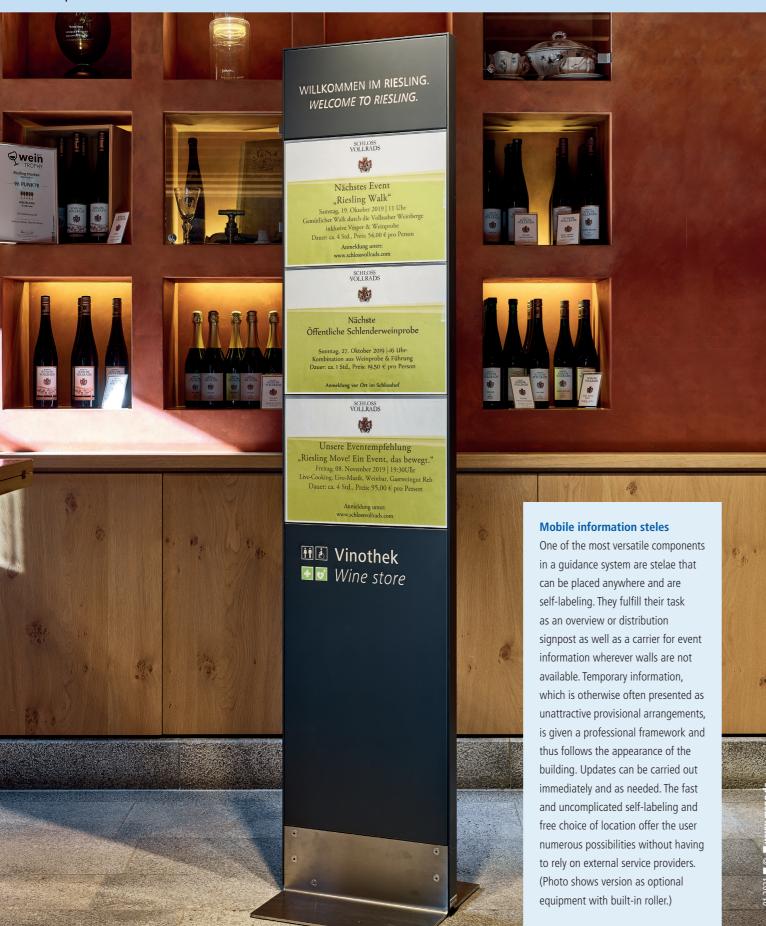

## **Overview freestanding QM**

Unsurpassed flexibility through free choice of location.

# **Overview freestanding QM**

Individual and uncomplicated self labeling.

#### Type of construction

The most frequently used model has a height of 2,000 mm and a width of 420 mm (total width 434 mm). It is equipped with three DIN A3 interchangeable modules on the front side, the other surfaces on the front and back side are closed with metal panels flush with the surface. The header panel above the modules can be labeled with a logo or pictogram.

#### Self labeling

As an alternative to A3 paper, we offer semi-transparent films that allow light- and moisture-resistant prints with longer durability.