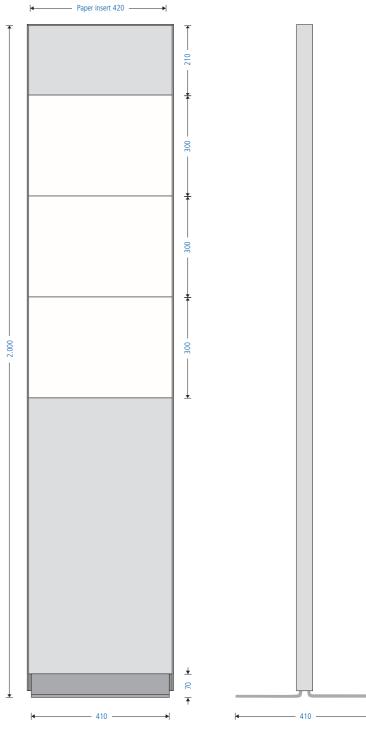

#### Type of construction

The most frequently used model has a height of 2,000 mm and a width of 420 mm (total width 434 mm). It is equipped with three DIN A3 interchangeable modules on the front side, the other surfaces on the front and back side are closed with metal panels flush with the surface. The header panel above the modules can be labeled with a logo or pictogram.

#### Side view

The slim design is made possible by a system profile that is only 48 mm narrow, has minimal edges of 4 mm and is anodized silver as standard.

#### Foot

Two L-shaped angled steel plates with 6 mm thickness provide stability. Surface and edges of the stainless steel version are finely brushed. A felt sole on the underside avoids scratches on sensitive floors.