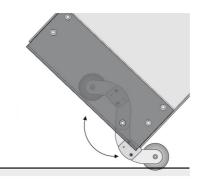

## Swing out roller

An optional swing-out castor hidden in the base element serves as a perfect transport aid. When folded out, the Joker can be easily rolled away.

| QMA 20042 FS        |                                      | QMA 20042 FS     |                                                                                                                     | QMA 20042 FS |                             | QMA 20042 FS |                                                                                   |
|---------------------|--------------------------------------|------------------|---------------------------------------------------------------------------------------------------------------------|--------------|-----------------------------|--------------|-----------------------------------------------------------------------------------|
| QM                  | quintessenz<br>mobile<br>info column | QMV<br>QMA       | Equipped with variable interchangeable modules Both sides equipped with continuous aluminum panels (see data sheet) | 200 42       | Height in cm<br>Width in cm | FS           | Base plate steel powder coated<br>(without letters) Stainless steel<br>base plate |
| Article description |                                      | Surface material |                                                                                                                     | Size         |                             | Foot plate   |                                                                                   |