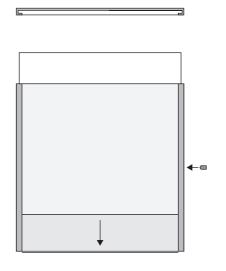

#### **Vertical arrangement**

The **ceform** door sign can also be used vertically. In this case an additional stop is required at the lower edge.