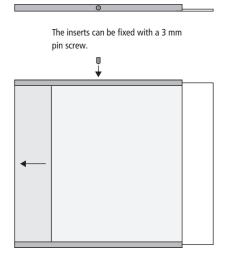

#### **Vertical arrangement**

The **ceform** door sign can also be used vertically. In this case an additional stop is required at the lower edge.