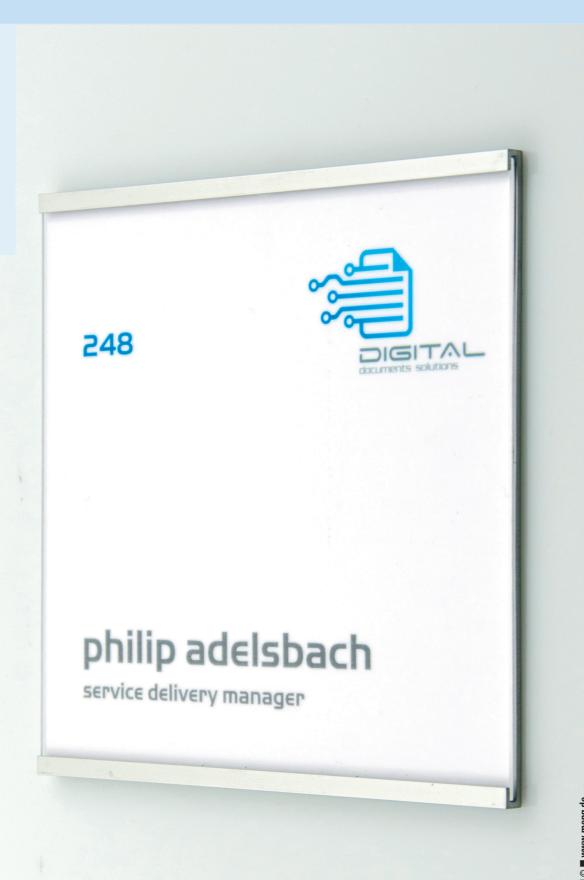

## C ceform

meng has been using the insert-signs system successfully for more than 25 years. With the **ceform** door sign, they are now defined as a part of the quintessenz system. This technique can be used wherever a simple labeling change is required.