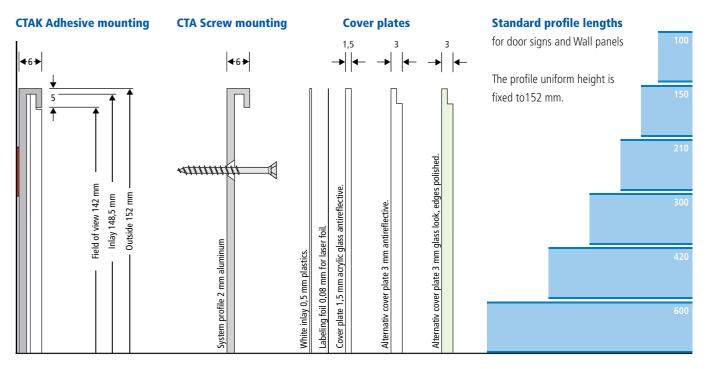

#### Adhesive mounting CTAK

In most cases, the more cost-effective adhesive assembly CTAK is sufficient, in which the back of the shield is equipped with tape strips. Adhesive rings sheets are available for glue mounting on glass surfaces, which cover the otherwise visible adhesive strips from the room side.

### **Screw mounting CTA**

Screw mounting CTA, every sign is attached with 2 screws.

### **Cover plates**

In addition to the lightest equipment with a 1.5 mm thin clear lens, a flush surface cover with a step fold in 3 mm anti-reflective plexiglas is also possible. The visible edges are matte sawn or milled. The highest quality diamond polished edges are made of green shimmering glass-clear acrylic.

## **Width dimensions**

Simple in construction, yet significant made of metal and acrylic glass. Apart from the square door sign with a height of 150 mm, other widths are also possible. For larger formats with an 8 mm profile thickness, a separate data sheet is available.