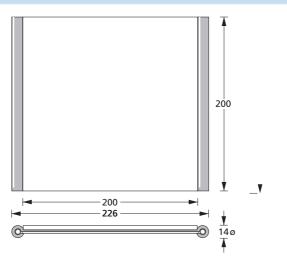

### Doorplate large RTL

The large **rohr+fläche** door sign has a visible width of 200 mm framed by its round edge profiles. It therefore also supports paper inlays of a 210 mm width. For this variant, we also provide perforated DIN A4 for each format. Additionally, we offer a version for exchangeable modules ready for frequent exchange of uncut DIN A4 sheets. Instead of stud bolts, the latter disposes of a lower stop angle for both glass and inlays.

### Standard formats

| Visible width 200 | Height |
|-------------------|--------|
| RTL 10 =          | 100    |
| RTL15 =           | 150    |
| RTL 20            | 200    |
|                   |        |
| RTL 30 =          | 297    |