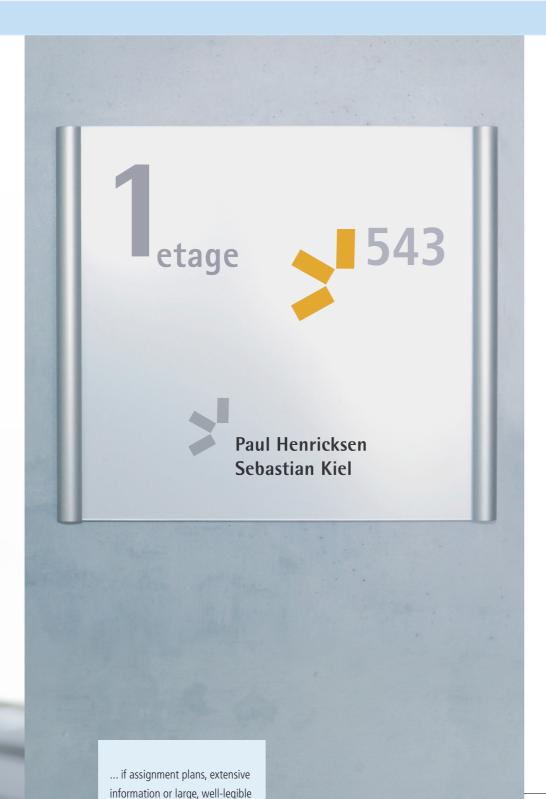

# **Doorplate large RTL**

**meng** 

Large scale door sign for administrations, schools, clinical institutions, residential care home for the elderly...

**Doorplate large RTL** 

The large format facilitates even DIN A4 label inlays.

### Doorplate large RTL

The large **rohr+fläche** door sign has a visible width of 200 mm framed by its round edge profiles. It therefore also supports paper inlays of a 210 mm width. For this variant, we also provide perforated DIN A4 for each format. Additionally, we offer a version for exchangeable modules ready for frequent exchange of uncut DIN A4 sheets. Instead of stud bolts, the latter disposes of a lower stop angle for both glass and inlays.