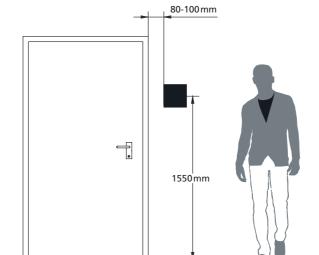

# Installation

Raw plug installations applying counter sunk screws are common. In this case, the screws are invisibily hidden behind the label inlays. Please explicitly order a clued installation for solid even walls, as well as custom fixations such as magnets for walls and furniture made from steel. Each variantis delivered together with enclosed attachment material.