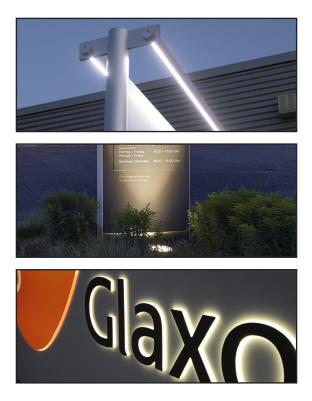

### Spotlighting or radiation?

The illumination of information surfaces can be done depending on the format and size of the upper edge of the sign as a "head spotlight" or from below as a floor receised spotlight. It should be noted that neither the pedestrian observer, nor the moving traffic is dazzled. Side emitters are therefore usually eliminated.

## Creative light solutions for rohr+fläche outdoor stand

### LED light for illumination

Especially suitable for the design **rohr+fläche** stand signs there have been developed spotlight elements whose LED light sources illuminate the entire width of the sign evenly and glarefreee from above.

### Ground recessed spotlights

With recessed ground spotlights as a longfield or round spotlight, the upward light is projected onto the sign surface without glare, naturally with an upward-decreasing effect. Traditionally round spot lights are known. Newer LED-longfield lights so called "wallwashers" offer an optimal width spread.

## The quality radiation

have backlit information surfaces. Since the depth of the rohr+fläche signage panel is only 20mm slim, only partially decalcoped signs and letters can be illuminated here. For the homogeneous effect of light specially developed light panels are used. The feasibility depends on the subject.