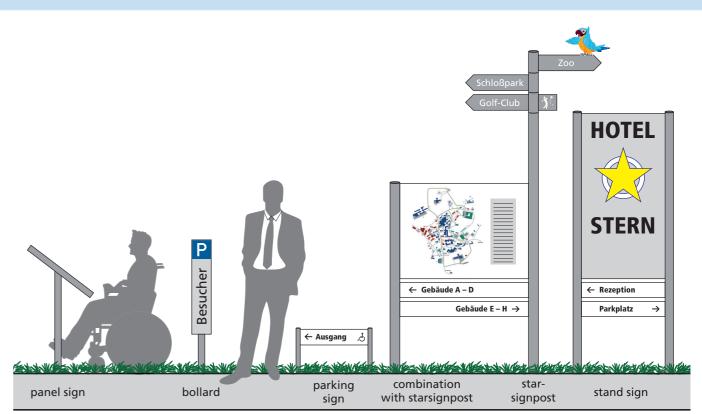

## **Outdoor signs at a glance**

The classic of sign systems in an unrivaled consistent design.

# Outdoor signs at a glance

The variety of stand signs as a product standard, free for your individual design.

**c** rohr+fläche