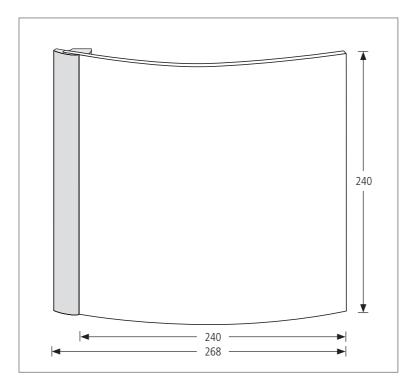

| /30/ | /30/ |  |  |
|------|------|--|--|
|------|------|--|--|

| Standard   | sizes  |
|------------|--------|
| Data in mn | n 240  |
|            |        |
| 120        | SH1224 |
| 180        | SH1824 |
| 240        | SH2424 |
| 297        | SH3024 |
| 420        | SH4224 |
| 600        | SH6024 |