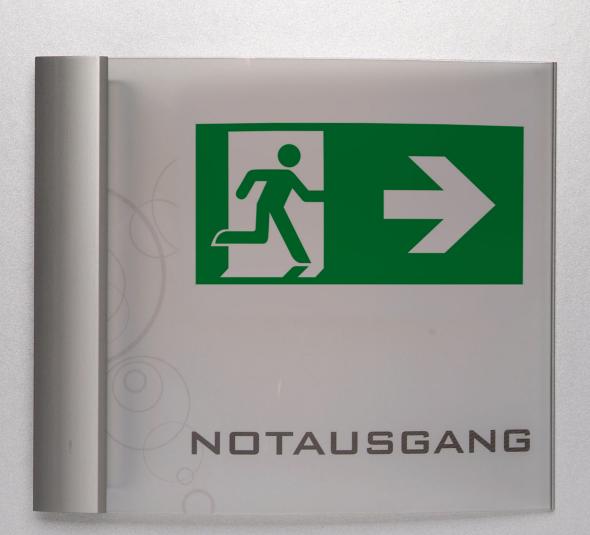

## Notice board with a profile SH

Problem-free and individually applicable for indoor and outdoor use.

Various materials with a permanent inscription

The **system sieben** wall-mounted signposts are available in a variety of different dimensions. Depending on the size, they include one or two side profiles for mounting. The surface design of the signs with lettering, signs, arrows, color and graphics can be individually adapted to the

customer.

for persistent information.

In some situations within a building guidance system, a normal-sized signpost is too powerful; as a solution, we offer a small signboard here. Pictogram signs, for example for toilets or non-smoking areas, can be realized just as elegantly as floor numbers in stairwells and elevator lobbies. Another possible application is as an attractive house number sign for outdoor use. Since all materials and connecting parts within the system are made of rustproof quality, the signs are durable and weather-resistant. Wall signs with only one profile are only possible up to a width of 240 mm. Everything beyond that must be held with two profiles (see data sheet wall signs with two profiles SW).

## **Notice board**

The one-sided system profile is fixed on the mounting rail doweled to the wall. Unlike the door signs with their need for flexible updating, the notice board has a single-layer, curved surface. The inscription is applied with adhesive text on the front side; in the case of the clear acrylic board also on the back side.