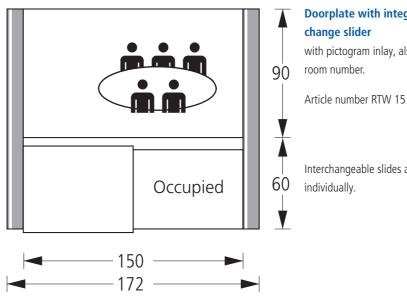

# Doorplate with integrated

with pictogram inlay, also available with

Occupied -> Free

Interchangeable slides are also available