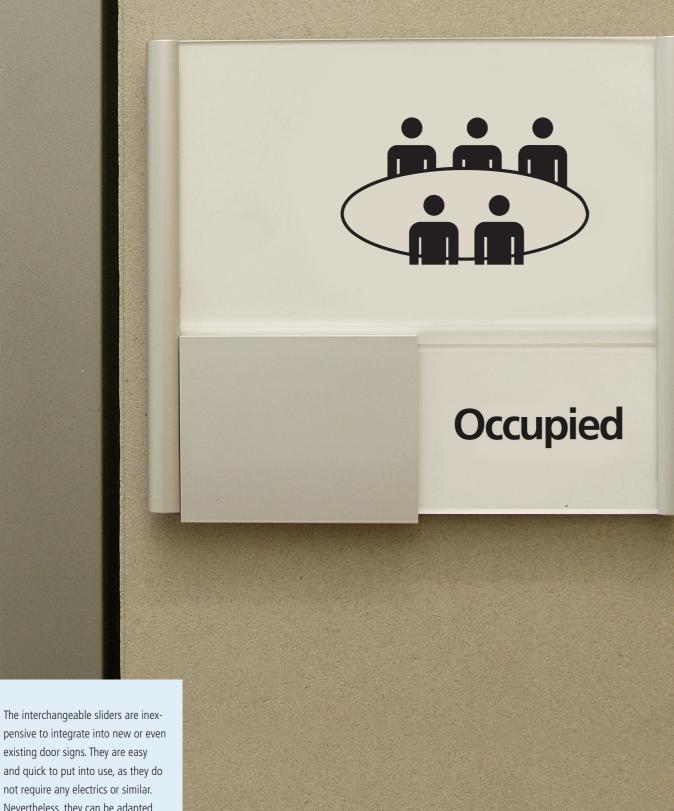

existing door signs. They are easy and quick to put into use, as they do not require any electrics or similar. Nevertheless, they can be adapted to any situation by individual texting and immediately fulfill their function. The texts can be chosen freely depending on the situation.

# Doorplate with integrated

with pictogram inlay, also available with

Occupied -> Free

Interchangeable slides are also available