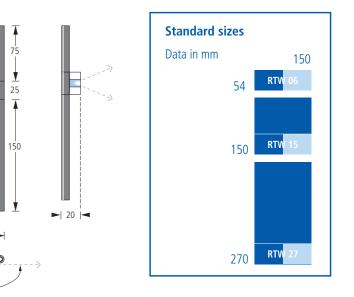

The horizontal beam angle of 180 degrees creates a high level of attention even in narrow hallways in conjunction with nurse call systems.

Article number RTWD 25

| RTW 15 S                                                               | RTW 15 S                          | RTW 15 S                               | RTW 15 S                         |
|------------------------------------------------------------------------|-----------------------------------|----------------------------------------|----------------------------------|
| RTW stands for rohr+fläche<br>doorplate with change indicator (manual) | RTW Changeover slide<br>RTWD LEDs | 15 Heigth in cm<br>Width always 150 mm | S Silver anodized<br>L Lacquered |
| Article description                                                    | Туре                              | Size                                   | Surface of the tubes             |