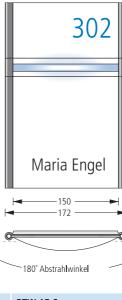

## Door sign with change indicator RTW

The round profiles on the sides allow the insertion of individual text inserts.