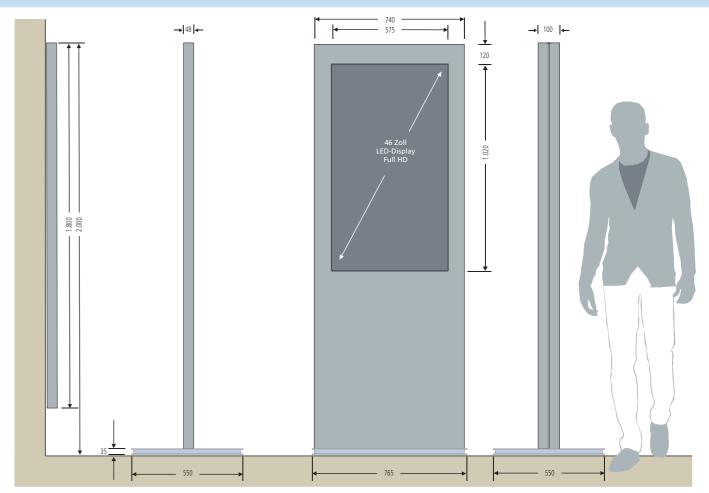

## meng signsystems

**Optical Emphasis** 

adaptability.

An optional LED lit foot emitting white

or coloured light underlines the stele's

This is strongly supported by an

elegant and trendy design due to a

minimal contruction depth of only

backside, victoria perfectly fits in

print and a fully customizable

to your corporate identy.

48 mm. Thanks to our material direct

# **Media and Information Stele victoria**

Very slim construction depths of only 48 mm for our non-touch signsystems version and 100 mm for the 46"-touchscreen version, respectively.