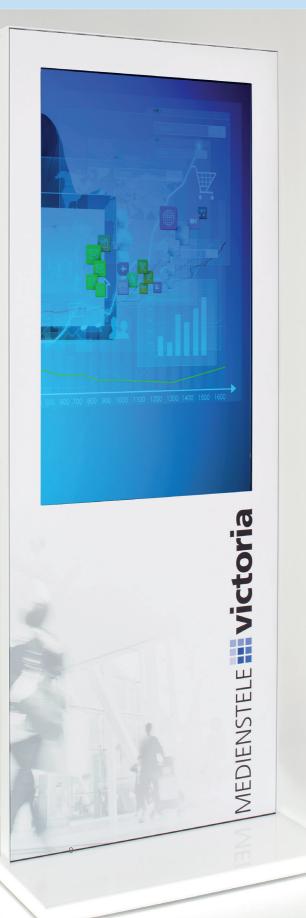

# **Media and Information Stele victoria**

An appealing way of presenting important information.

# **Media and Information Stele victoria**

Very slim construction depths of only 48 mm for our non-touch signsystems version and 100 mm for the 46"-touchscreen version, respectively.

### Monitor

46" LED Touchscreen optionally available Resolution: 1.920 x 1.080 FullHD Brightness: 300 cd/m2 Contrast: 5.000:1

Computing unit Processor: intel i5 RAM: 4 GB HDD: 320 GB

| QMAD 20074 N47 FS                                     | QMAD 20074 N47 FS                                         | QMAD 200074 N47 FS                                         | QWAD 20074 N47 FS                                   | QMAD 200074 T47 FL                                           |
|-------------------------------------------------------|-----------------------------------------------------------|------------------------------------------------------------|-----------------------------------------------------|--------------------------------------------------------------|
| QMAD quintessenz<br>Mobile Aluminium<br>Stele Digital | <ul><li>200 Height in cm</li><li>74 Width in cm</li></ul> | NNon-touch47"Screen diagonalFSSteel foot, powder<br>coated | QWAD quintessenz<br>Wall Panel<br>Aluminium Digital | T touch screen<br>FE stainless steel foot<br>FL LED lit Foot |
| Article                                               | Size                                                      | Standard                                                   | Variants                                            | Customized solution                                          |