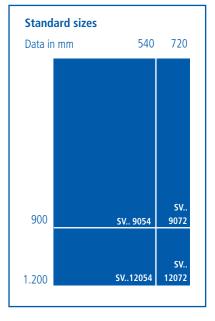

#### Adaptability

In four standard sizes and two designs individually adaptable to your requirements. Combines the classic function of a conventional pinboard with the elegance of system sieben.

| SVL 12054 S                                                   | SVL 12054 S                                  |
|---------------------------------------------------------------|----------------------------------------------|
| SVL stands for the<br>system sieben<br>variable informationen | SVLPerforated plateSVSSteel sheet whiteboard |
| Article description                                           | Construction, surface material               |

#### **Top view**

| SVL 12054 S<br>120 Height in cm<br>54 Width in cm | SVL 12054 S<br>S Silver anodized<br>L Lacquered |
|---------------------------------------------------|-------------------------------------------------|
| Size                                              | Color system profiles                           |