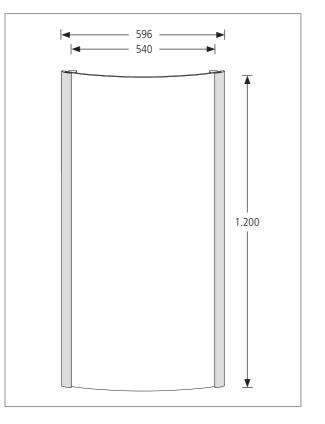

#### Adaptability

In four standard sizes and two designs individually adaptable to your requirements. Combines the classic function of a conventional pinboard with the elegance of system sieben.

| SVL 12054 S                                                   | SVL 12054 S                                  |
|---------------------------------------------------------------|----------------------------------------------|
| SVL stands for the<br>system sieben<br>variable informationen | SVLPerforated plateSVSSteel sheet whiteboard |
| Article description                                           | Construction, surface material               |

#### **Top view**

| SVL 12054 S<br>120 Height in cm<br>54 Width in cm | SVL 12054 S<br>S Silver anodized<br>L Lacquered |
|---------------------------------------------------|-------------------------------------------------|
| Size                                              | Color system profiles                           |