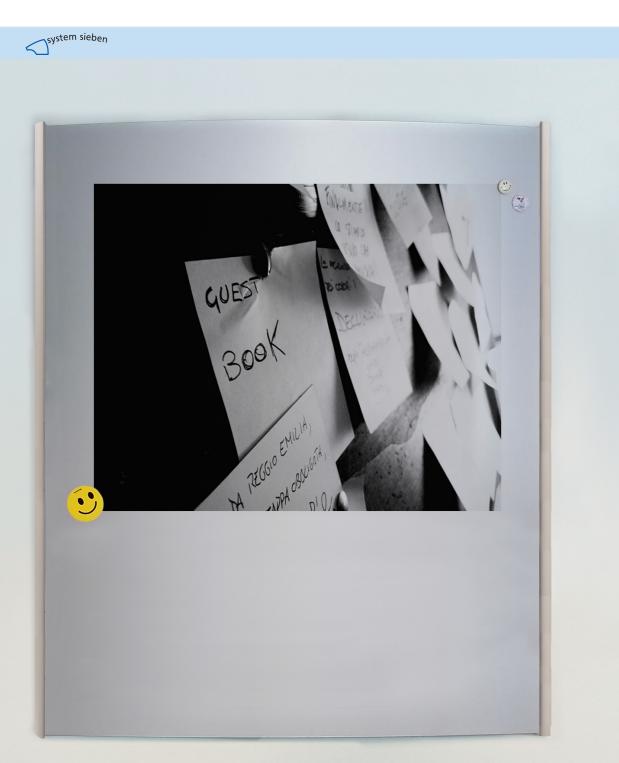

## Variable information magnetic wall SV

The multifunctional element.

## Variable information magnetic wall SV

Magnetic board with perforated sheet or steel Whiteboard can be used individually.

- This magnetic board made of perforated sheeting matching the signposts and

### SVL

Magnetic surface made of a perforated sheet.