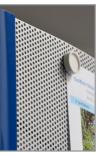

## Variable information magnetic wall SV

Magnetic board with perforated sheet or steel Whiteboard can be used individually.

- This magnetic board made of perforated sheeting matching the signposts and

### SVL

Magnetic surface made of a perforated sheet.