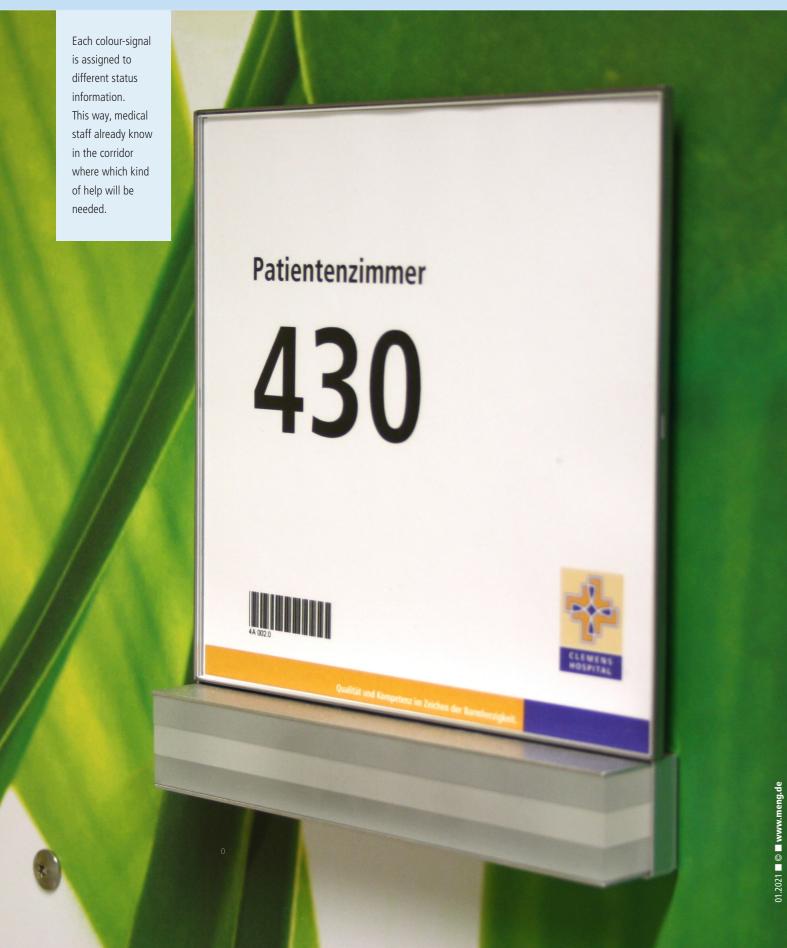

# **Door plate with LED technology QTEB**

Optical nurse call systems signal in which room help is needed.

# Door plate with LED technology QTEB

Status signals can be integrated in door plates.