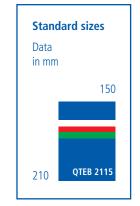

| with LED lights for status signals  Article description | 15 Width in cm Size | Intended use        | Variants                      |
|---------------------------------------------------------|---------------------|---------------------|-------------------------------|
| QTEB quintessenz door plate stainless                   | 21 Height in cm     | S Nurse call system | Other sizes are not possible. |
| QTEB 2115 S                                             | QTEB 2115 S         | QTEB 2115 S         |                               |