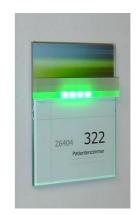

### **∑** quintessenz

Integrated LED light indicators are convenient. With this technology, clearly illuminated signal colors can be integrated into the flat quintessenz door sign. Five different light colors can be used here. The signal colors red, green, yellow and blue are possible, as is white illumination of the texts. The version for nurse call systems lights up in white, red or green depending on the control.

#### **Structure QTEB 2115**

The anodised aluminium head panel can be permanently labell with room numbers and functional terms. The LED boards are integrated in acrylic, which are shielded and light up in different signal colours. These can also be seen from the side and is comply with DIN VDE 0834-1 even at an ambient light intensity of 500 lx. Below the LED signals there is the inscription which can be exchanged by means of an insert foil. It can be removed with a suction cup as on the QTE door plates.