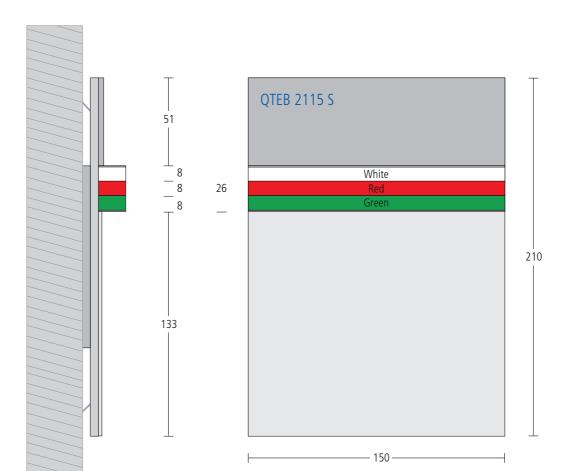

#### **Structure QTEB 2115**

The anodised aluminium head panel can be permanently labell with room numbers and functional terms. The LED boards are integrated in acrylic, which are shielded and light up in different signal colours. These can also be seen from the side and is comply with DIN VDE 0834-1 even at an ambient light intensity of 500 lx. Below the LED signals there is the inscription which can be exchanged by means of an insert foil. It can be removed with a suction cup as on the QTE door plates.