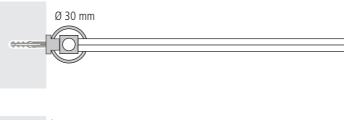

# Signpost flag RF

The round profile allows concealed wall mounting and insertion of the information panel.

**c** rohr+fläche

These "prominent" signs are often assigned to the particularly important doors.

With signs applied on both sides, the board is attached to the wall with a tube. For stability reasons, a projection of only up to a maximum of 300 mm is recommended.

| RFZ 2525 L                                 | RFZ 2525 L                                                                                                                                      | RFZ 2525 L                                               | RFZ 2525 L                       |
|--------------------------------------------|-------------------------------------------------------------------------------------------------------------------------------------------------|----------------------------------------------------------|----------------------------------|
| RF stands for rohr+fläche<br>flag signpost | RFAlacquered acrylic, the appearance is the same as aluminumRFKclear acrylicRFFsolid white acrylicRFZdouble-sided back-covered acrylic 2 x 4 mm | <ul><li>25 Height in cm</li><li>25 Width in cm</li></ul> | S Silver anodized<br>L Lacquered |
| Article description                        | Surface material                                                                                                                                | Size                                                     | Surface of the tubes             |