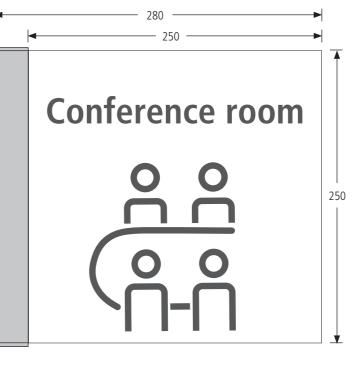

The signposts of the **rohr+fläche** system are available in a wide range of different materials, dimensions and designs. This means that practically no situation is conceivable in which a costly custom design would be required. The surface design of the signs with lettering, characters, arrows, color and graphics can be individually adapted to the customer. The significant round elements form the recurring identity in all parts belonging to the guidance system. The photo shows a flag sign with 250 mm height and 250 mm width.

#### Example

A practical size has the dimensions 250 mm x 250 mm. In the case of texts, the material must not be translucent so that a mirror image on the reverse side is avoided. Picture characters and pictograms can also be reproduced on transparent surfaces.