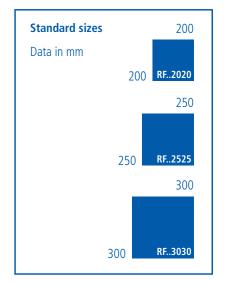

With signs applied on both sides, the board is attached to the wall with a tube. For stability reasons, a projection of only up to a maximum of 300 mm is recommended.

| RFZ 2525 L                                 | RFZ 2525 L                                                                                                                                      | RFZ 2525 L                                               | RFZ 2525 L                       |
|--------------------------------------------|-------------------------------------------------------------------------------------------------------------------------------------------------|----------------------------------------------------------|----------------------------------|
| RF stands for rohr+fläche<br>flag signpost | RFAlacquered acrylic, the appearance is the same as aluminumRFKclear acrylicRFFsolid white acrylicRFZdouble-sided back-covered acrylic 2 x 4 mm | <ul><li>25 Height in cm</li><li>25 Width in cm</li></ul> | S Silver anodized<br>L Lacquered |
| Article description                        | Surface material                                                                                                                                | Size                                                     | Surface of the tubes             |