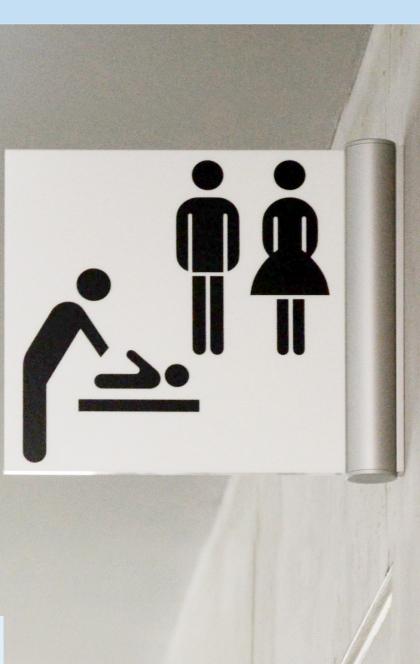

If information and symbolism are to be quickly recognized even in the transverse direction of the corridors, the traditional door sign fails. But if a ceiling-hung directional sign seems too large for this application, the directional sign flag may be the right solution.