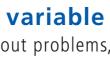

The standard module size is to the DIN A3 landscape format (297 x 420 mm). Special designs in other heights heights are possible with this technology.

system sieben

As a system variant, the Joker is also is also available with a viewing width of 585 mm for DIN A2 landscape and DIN A1 portrait formats formats. The header module can hold permanently labelled information, e.g. a level or hall designation. Company logos can be printed permanently on the acrylic back or likewise changeably on the foil or paper insert. The stele is available in a similar design without interchangeable modules with surfaces that can be permanently inscribed. Article number of the example: SMV 20042 S for silver anodised system profiles.

ň

| SMV 20042 S |                                                                  | SMV 20042 S |                                                                                                                                   |  |
|-------------|------------------------------------------------------------------|-------------|-----------------------------------------------------------------------------------------------------------------------------------|--|
| SMV         | stands for the<br>system sieben<br>mobile variable<br>info stele | SMV<br>SMVE | Standard: painted aluminum sur<br>cover plates acrylic antireflex<br>Surfaces stainless steel,<br>cover plates acrylic antireflex |  |
| Article     | Article description                                              |             | Construction, surface material                                                                                                    |  |