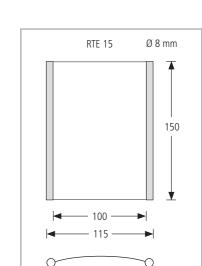

#### Material Economics

The stainless steel shield of the system rohr+fläche surprises with its material economy. By using tensioned stainless steel, a high degree of stability is achieved with low weight. The stainless steel sheet has a thickness of only 0.5 mm.