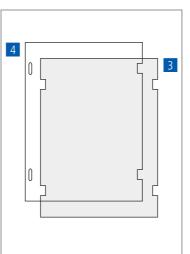

## Dowel or Adhesive mounting

The assembly of the sign is very simple.
The mounting plate is usually mounted by dowel, but can also be glued. The sign with insert sheet and transparent film is slid on without tools and snaps into place.

#### Change display

The stainless steel shield can be ordered with a manual change slider.

Article number: RTEW 15

| RTE 15 L                                | RTE 15 L | RTE 15 L                                    | RTEW 15 L                                                                      |
|-----------------------------------------|----------|---------------------------------------------|--------------------------------------------------------------------------------|
| RTE stands for rohr+1 door sign stainle | 3        | without letter: stainless steel L Lacquered | RTEW stands for rohr+fläche<br>door sign stainless steel<br>with change slider |
| Article description                     | Size     | Surface of the tubes                        | Variant                                                                        |