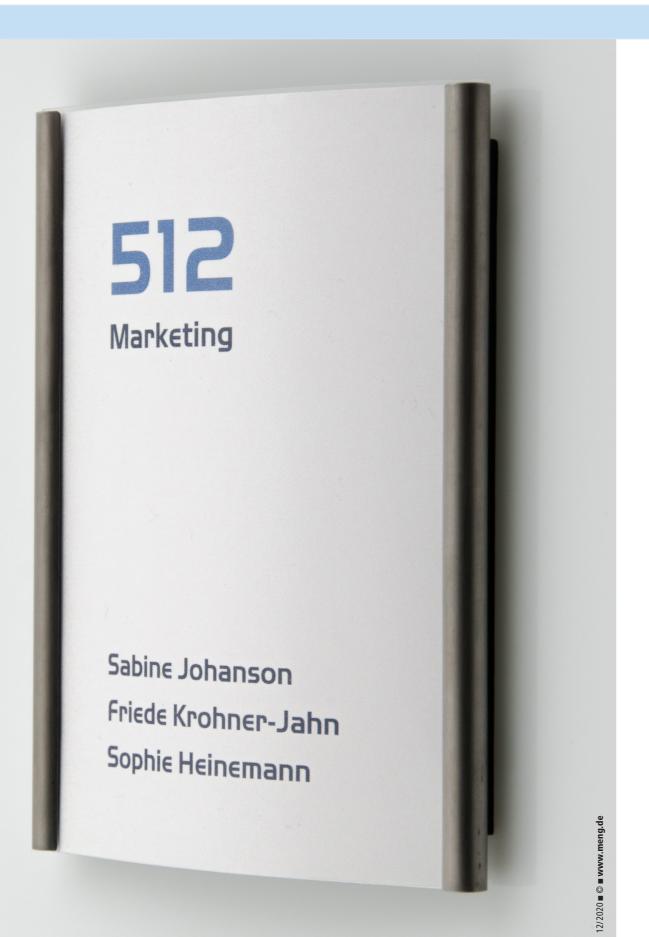

## Door sign stainless steel RTE

Changing markings without tools marking change couldn't be easier.

with modern architecture. The The round elements on the sides form

dimensional reproduction of names and room designations. Due to

the discreet format and the simple, quick inscription, the sign is also

suitable for small markings. The sign is alternatively available in a

lacquered version or with an additional interchangeable slider.

significant lines, while the frosted curvature supports the three-

#### c→o rohr+fläche

The small, fine door sign made of stainless steel. An affordable door sign made of this material was a futile demand of many architects. However, stair railings, door handles and other building elements made of stainless steel with a fine brushed surface require an adequate solution in door signs. With the lightness of a discreet design and the gentle curvature of its surface, this door sign fits perfectly

#### Material Economics

The stainless steel shield of the system rohr+fläche surprises with its material economy. By using tensioned stainless steel, a high degree of stability is achieved with low weight. The stainless steel sheet has a thickness of only 0.5 mm.