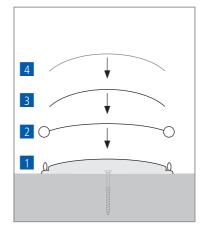

## Dowel or Adhesive mounting

The assembly of the sign is very simple.
The mounting plate is usually mounted by dowel, but can also be glued. The sign with insert sheet and transparent film is slid on without tools and snaps into place.