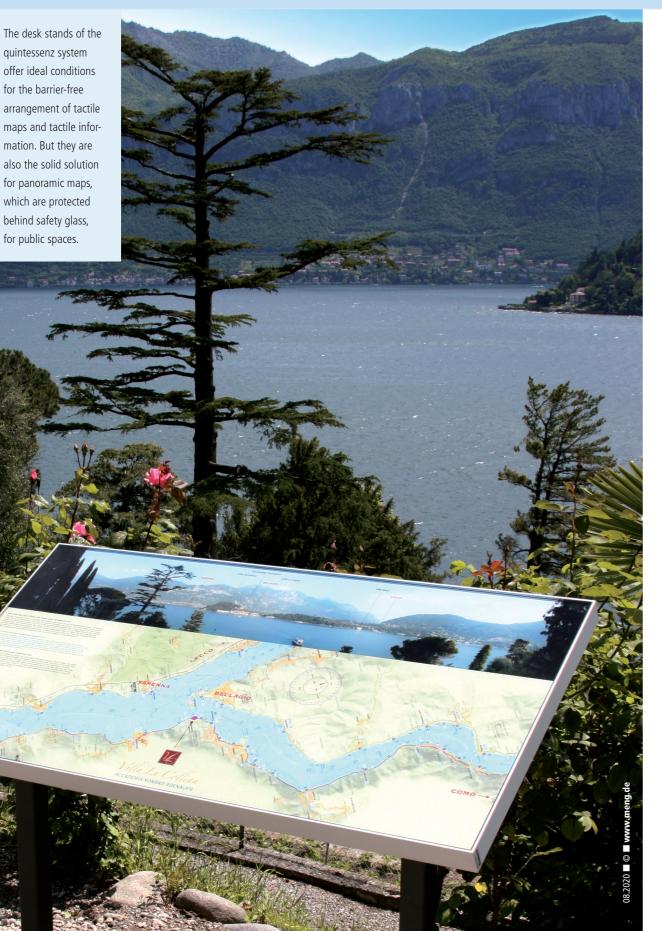

# $\Sigma$ quintessenz

quintessenz system offer ideal conditions for the barrier-free arrangement of tactile maps and tactile information. But they are also the solid solution for panoramic maps, which are protected behind safety glass, for public spaces.