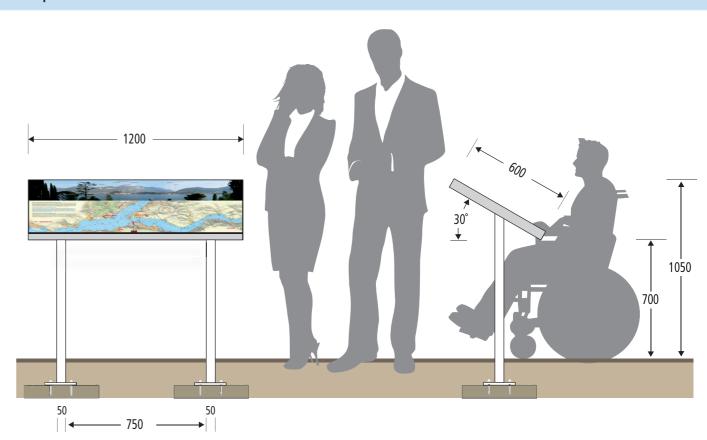

#### **Barrier-free information access**

Wheelchair-users and vision-impaired persons require appropriate ergonomic accessibility of information. For this reason, the front edge may not lie below 670 mm and passing under should be possible through additional space of 750 mm.

Our desk signs have a standard height of 600 mm and a 1200 mm width respectively. A smaller version is available with measures of 500 mm and 1000 mm respectively.

The information space may either consist of a tactile relief plan or an ESG security glass protection of an 8mm strength. Also available: a metal board of aluminum.Irrespective of material, the information space is framed by justified 4mm metal edges. The completely mitred quintessenz profile is silver-anodized and disposes of an edge of 48 mm width.

It is mounted to two supportive olumns made of galvanized steel and turned by 30° for comfortable reading. Colouring is available for all individual pieces of the product. The exchangeable reading console may be secured against unauthorized removal by