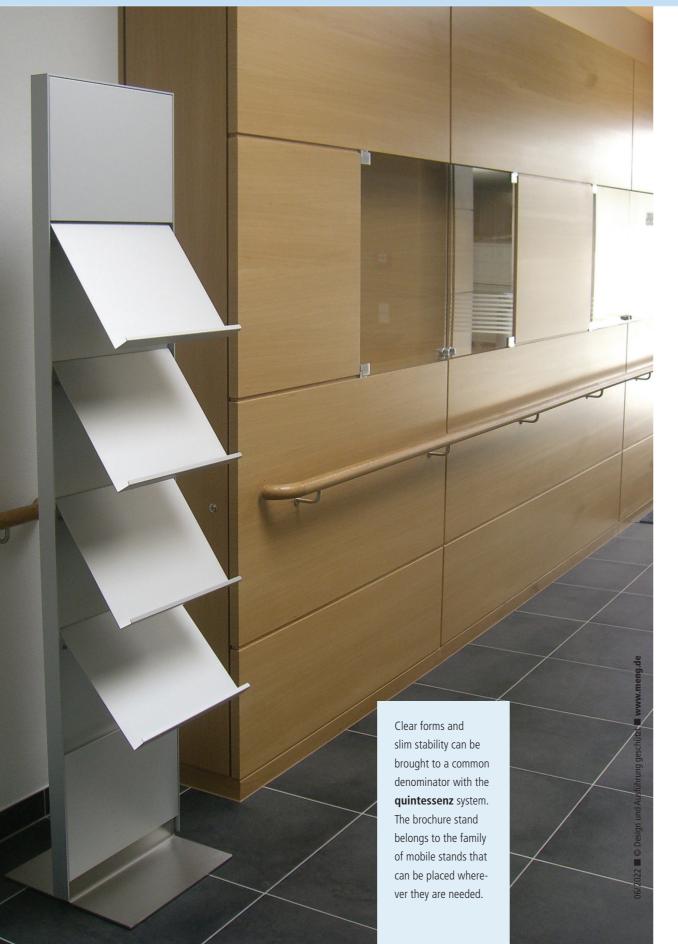

# **Brochure stand QMT**

Completely made of metal matching the quintessenz guidance system.

## **Brochure stand QMT**

The modular structure can be easily integrated into the design of the rooms.

## ∑ quintessenz

Many information systems on the market lack a holistic concept. This becomes particularly clear when a brochure stand is placed in the foyer or in the customer service area that does not match either the furnishings or the guidance and orientation system. quintessenz integrates all requirements, from interactive information terminals to free-standing or wall-mountable brochure storage elements. The modular nature of the system allows for different dimensions to suit the user's needs.