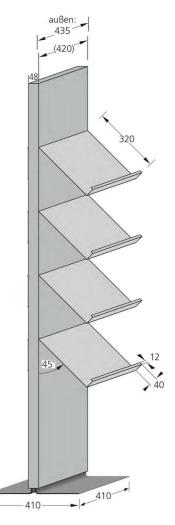

| QMTT 19042<br>QM quintessenz mobile stand | QMTT 19042<br>T Trays for brochures one-sided | QMTT 19042<br>190 Height in cm |
|-------------------------------------------|-----------------------------------------------|--------------------------------|
| <b>X 1</b>                                | TT Trays for brochures on both sides          | 42 Width in cm                 |
| Article description                       | Mounting type                                 | Size                           |

#### **Dimensions**

Brochure shelves should be arranged in the ergonomically favourable grip area between 0.5 and 1.6 metres high.

The most commonly used stand elements have visible widths of 420 and 600 mm, the overall dimension is 15 mm wider in each case. In the case of shelves for DINA4 brochures, 4 shelves on top of each other are possible. The 300 mm high top panel can be permanently labelled or designed as a DIN A3 interchangeable module at an extra charge.

#### Type of construction

The back can also be equipped with brochure shelves or used as a pin board if required. In the case of single-sided elements, it is closed flush with a continuous aluminum panel. If wall space is available, the quintessenz elements are suitable for wall mounting. In this case, the basis is the 22 mm slim edge profile, which can also be fitted with wider shelves up to 1,190 mm. The other standard widths are 420, 600 and 840 mm.

QMT 19042 with 4 shelves one-sided