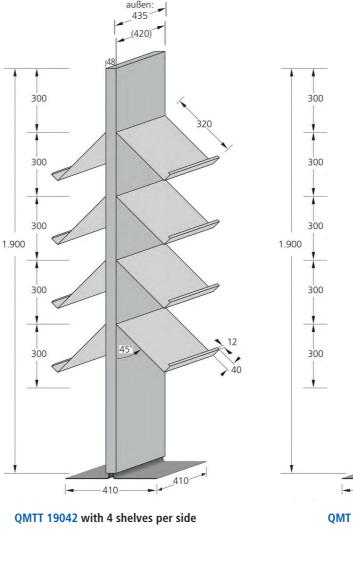

| QMTT 19042<br>QM quintessenz mobile stand | QMTT 19042<br>T Trays for brochures one-sided | QMTT 19042<br>190 Height in cm |
|-------------------------------------------|-----------------------------------------------|--------------------------------|
| <b>X 1</b>                                | TT Trays for brochures on both sides          | 42 Width in cm                 |
| Article description                       | Mounting type                                 | Size                           |

#### **Dimensions**

Brochure shelves should be arranged in the ergonomically favourable grip area between 0.5 and 1.6 metres high.

The most commonly used stand elements have visible widths of 420 and 600 mm, the overall dimension is 15 mm wider in each case. In the case of shelves for DINA4 brochures, 4 shelves on top of each other are possible. The 300 mm high top panel can be permanently labelled or designed as a DIN A3 interchangeable module at an extra charge.

#### Type of construction

The back can also be equipped with brochure shelves or used as a pin board if required. In the case of single-sided elements, it is closed flush with a continuous aluminum panel. If wall space is available, the quintessenz elements are suitable for wall mounting. In this case, the basis is the 22 mm slim edge profile, which can also be fitted with wider shelves up to 1,190 mm. The other standard widths are 420, 600 and 840 mm.

QMT 19042 with 4 shelves one-sided