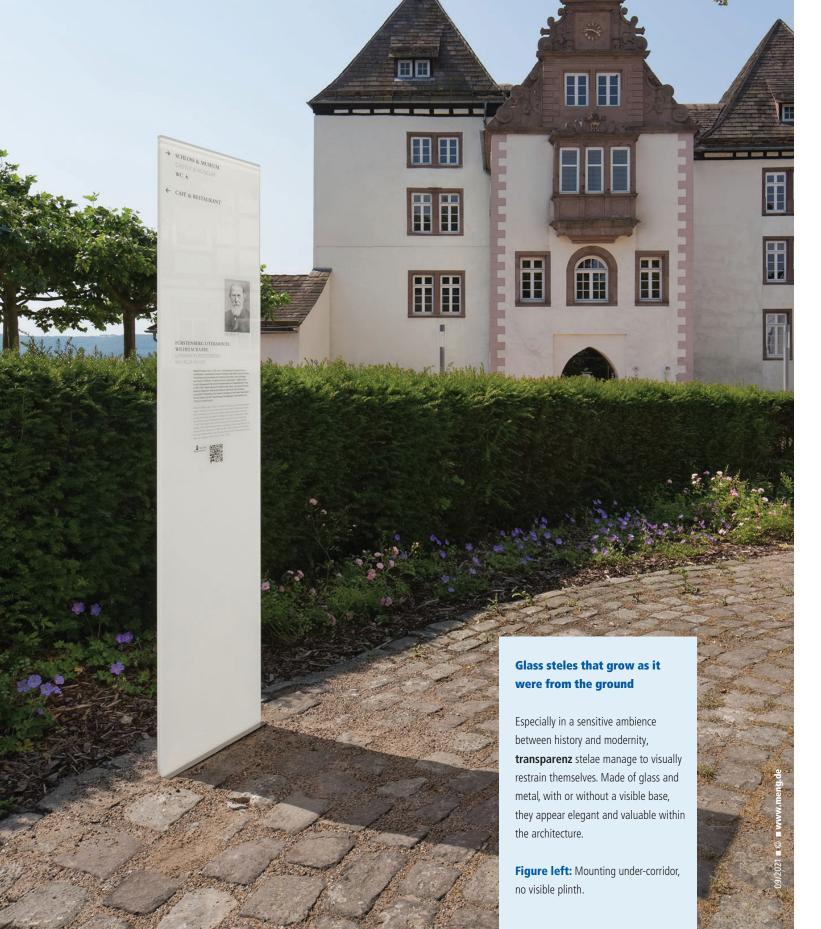

## **Mounting foundation plinth**

A distinction is made between undercorridor and over-corridor mounting. The standard mounting is under-floor. In this case, either galvanized steel angles of the appropriate thickness or stainless steel angles are installed. Thus, the glass comes directly from the floor and no base is visible.

However, over-corridor installation is also possible upon request. In this case, stainless steel angles of appropriate thickness are used. With this type of mounting, a pedestal remains visible above the floor. The glass thickness for the small stelae is normally 12 mm. Depending on the height and width of the stele, more solid glass is required.