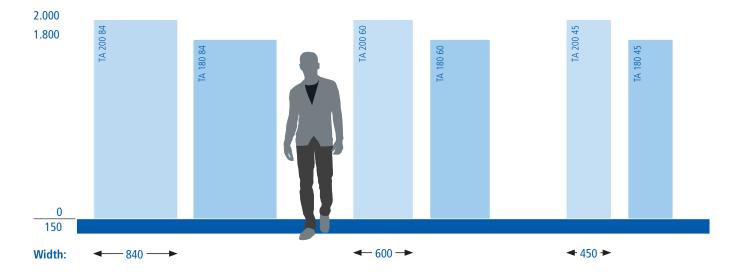

#### Sizes

The standard dimensions shown below are defined for the **transparenz** are defined below. In addition, individual dimensions can be manufactured on request. However, this is only possible up to a maximum width of 900 mm and a maximum height of 2,500 mm.

| Article description                    | Surface material                              | Size             |  |
|----------------------------------------|-----------------------------------------------|------------------|--|
| , , , , , , , , , , , , , , , , , , ,  |                                               | 84 Width in cm   |  |
| TA denotes the transparenz outer stele | ESG ESG Safety glass (polished and chamfered) | 200 Height in cm |  |
| TAESG 20084                            | TAESG 20084                                   | TAESG 20084      |  |