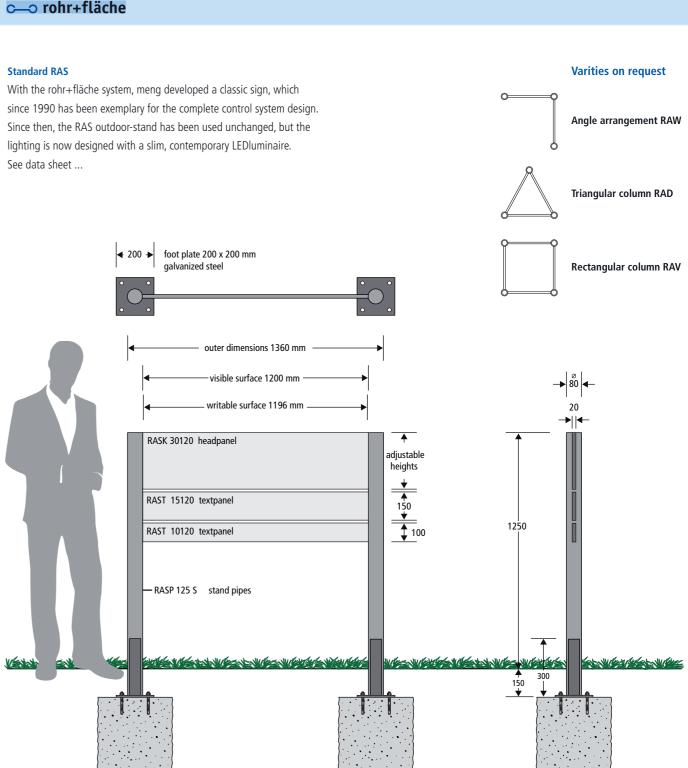

## c→ rohr+fläche

## c→o rohr+fläche

| for external use              | RAST with text panels (fixed heights) RASLE single-sided Lighting RASLD double-sided Lighting Panels and Lightining | 120 visible width in cm | Surface of the pipes         | RAD triangular column RAV rectangular column  Options |
|-------------------------------|---------------------------------------------------------------------------------------------------------------------|-------------------------|------------------------------|-------------------------------------------------------|
| RAS rohr+fläche standard sign | RASP stand-tube with Foot-Plate RASK with head panels (variable heights)                                            | 125 total height in cm  | S silver anodized L laquered | RAW angle arrangement                                 |
| RASP 125120 S                 | RASP 125120 S                                                                                                       | RASP 125120 S           | RASP 125120 S                | RAWP 125120 S                                         |