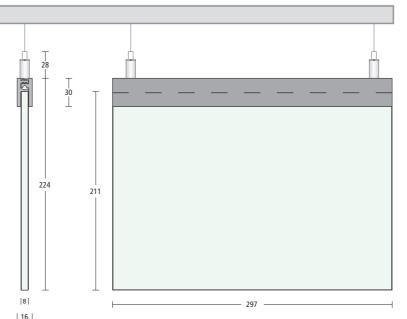

#### Suspension

It is indented 20 mm from the lateral edge of the shield. The clamping device fixes on tension; if the clamping sleeve is pressed, the sign can be aligned or removed. For **transparenz** signs, the ropes must be shortened to the required length.