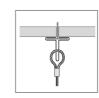

### **Cavity ceilings**

Cavity anchor with expansion device. Anchor and rope screw are equipped with M6 thread. The rope is pressed into the screw. Assembly pliers are available as accessories.

#### Suspension

It is indented 20 mm from the lateral edge of the shield. The clamping device fixes on tension; if the clamping sleeve is pressed, the sign can be aligned or removed. For **transparenz** signs, the ropes must be shortened to the required length.