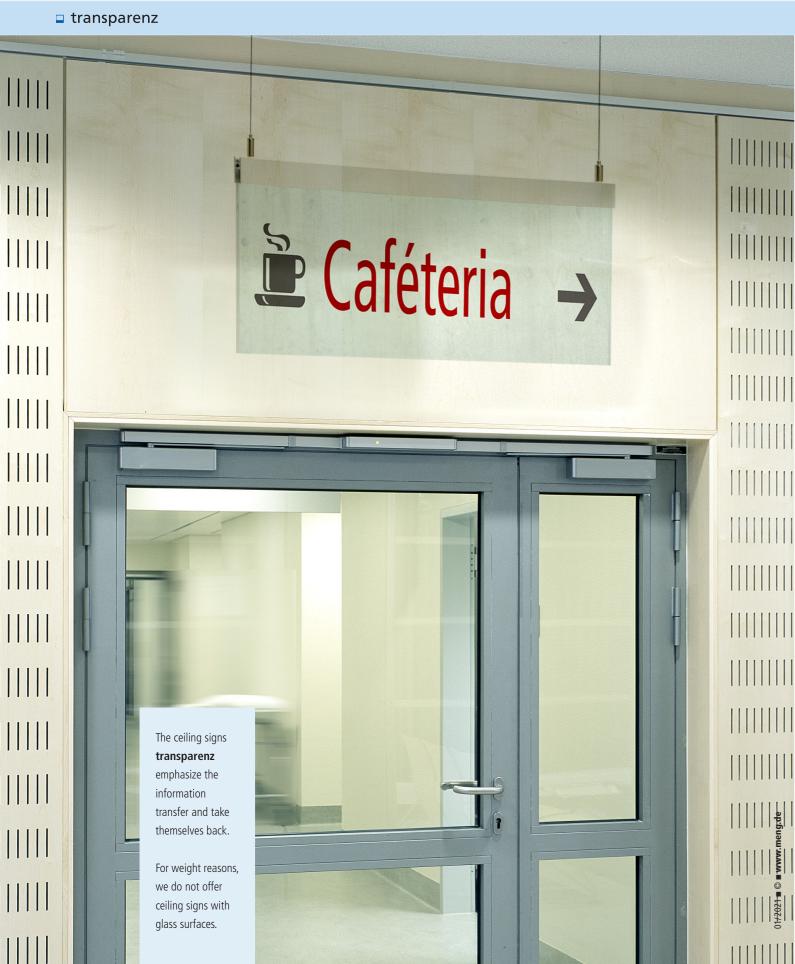

### transparenz

Ceiling suspended signposts in the system **transparenz** offer the special attraction of a valuable information transmission. Even if they appear light due to the transparent surface, the load-bearing capacity of a suspended ceiling with the weight of the panes must be taken into account. Ceiling signs that are seen from both sides require a back cover to avoid mirror writing.

#### Suspension

It is indented 20 mm from the lateral edge of the shield. The clamping device fixes on tension; if the clamping sleeve is pressed, the sign can be aligned or removed. For **transparenz** signs, the ropes must be shortened to the required length.