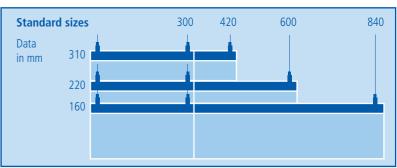

### Soundproof ceilings

Fixing claws are available for suspended ceiling systems with grid rails.

Special dimensions and material variants are also possible.

| TNDG 22             | 230 S<br>describes the<br>transparenz Ceiling sign | K                | G 2230 S<br>Crystal clear acrylic<br>Glass look acrylic | TNDG 22<br>30 | 2230 S<br>Height in cm<br>Width in cm | TNDC<br>S<br>L       | G 2230 S<br>Silver anodized<br>Lacquered |
|---------------------|----------------------------------------------------|------------------|---------------------------------------------------------|---------------|---------------------------------------|----------------------|------------------------------------------|
| Article description |                                                    | Surface material |                                                         | Size          |                                       | System profile color |                                          |