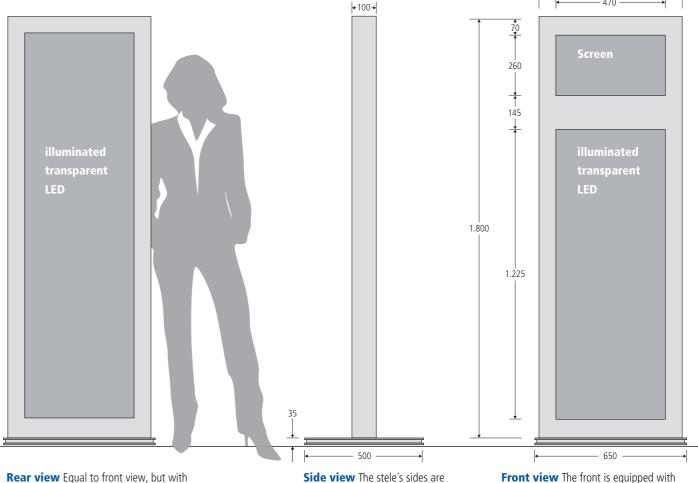

# **DS Media Stele magnus**

Bilaterally LED lit stele disposing of an integrand screen at a construction depth of only 10 cm.

### **z** quintessenz

a consistent 1630 x 470 mm illuminated transparent instead of a display.

equipped with justified metal protection edges, lacquered by a width of 100 mm.