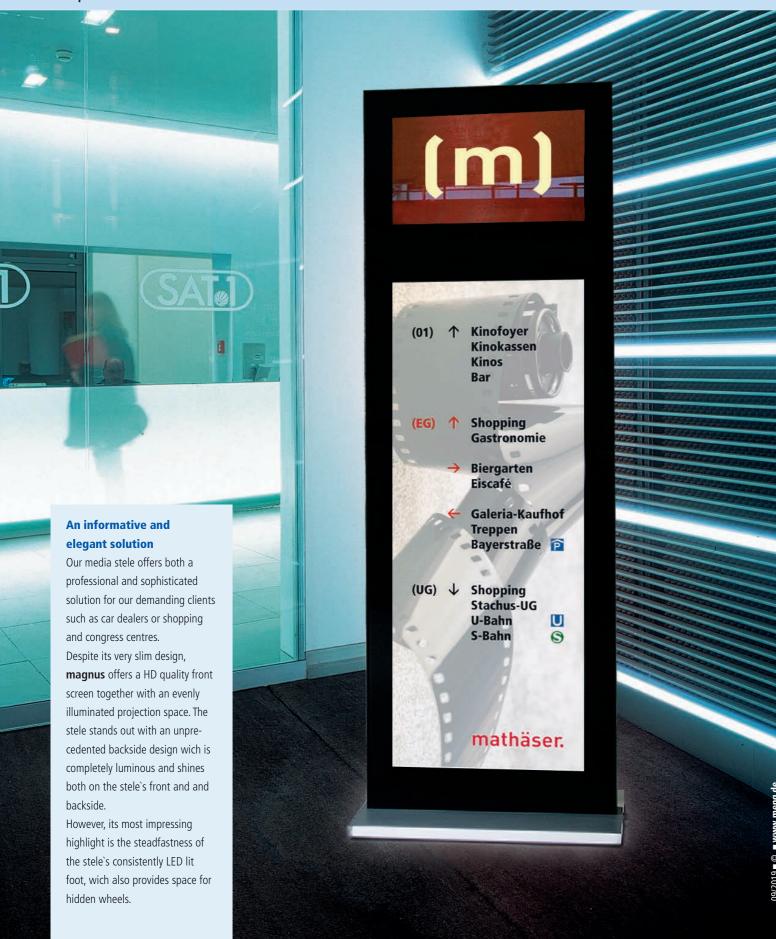

# **DS Media Stele magnus**

Bilaterally LED lit stele disposing of an integrand screen at a construction depth of only 10 cm.

### **z** quintessenz

a consistent 1630 x 470 mm illuminated transparent instead of a display.

#### **Hardware**

magnus disposes of bilaterally serviceable fronts wich provide optimal access to core technical components. Its easy-toexchange graphic and caption inlays, in combination with a custom varnished case, create a coherent overall appearance. The illuminated plains are protected by secrurity glass. A 22" landscape screen displays contents either from the product's integrated media player or high-end computer, optionally delivered with pre-installed Content Management Software for your promotional videos.

#### Screen

- 22" TFT FullHD Display
- Resolution: 1.920 x 1.080
- Brightness: 250 cd/m2
- Contrast: 1.000:1

#### Video output

- HDMI, VGA 15-pin connector, DSUB or Composite Video
- Audio: Stereo

both a screen and an illuminated transparent. It is protected against unauthorized access by a secrurity all-glass door.

#### **Media Player**

- Media Player supporting image and video files (MPEG1,2 / XVID3,4,5 / H263 / H264 / WMV9)
- Data interface via USB

| Article           | Size              | Standard                                 | Other customized solutions are not available |
|-------------------|-------------------|------------------------------------------|----------------------------------------------|
| Digital           |                   | FS FS Iron foot, powdercoated            | ■ CMS Software                               |
| Glass Stele       |                   | TFT FullHD screen media player           | Optional media centre                        |
| Mobile            | 62 Widht in cm    | 22 22" Screen diagonal                   | Foot and side panels made of stainless steel |
| QMGD quintessenz  | 180 Height in cm  | N Non-touch (no touch version available) | ■ LED lit foot                               |
| QMGD 18062 N22 FS | QMGD 18062 N22 FS | QMGD 18062 N22 FS                        | Versions                                     |