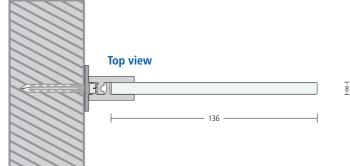

#### Dimensions

The metal wall mount looks filigree with 30 mm width and 16 mm total thickness. With 8 mm, the clamped surface material is reliably stable and yet much slimmer than other systems. The design allows, apart from the selected standard formats, individual dimensions, the limits of which are mainly seen in the leverage and weight effect on the wall substance.