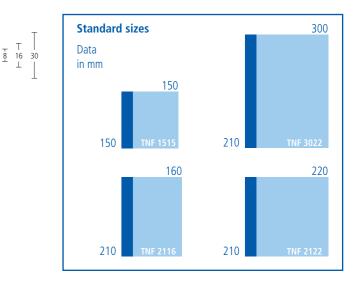

#### Dimensions

The metal wall mount looks filigree with 30 mm width and 16 mm total thickness. With 8 mm, the clamped surface material is reliably stable and yet much slimmer than other systems. The design allows, apart from the selected standard formats, individual dimensions, the limits of which are mainly seen in the leverage and weight effect on the wall substance.

| TNFG 1515 S |                             | TNFG 1515 S                      |  |  |
|-------------|-----------------------------|----------------------------------|--|--|
| 15<br>15    | Height in cm<br>Width in cm | S Silver anodized<br>L Lacquered |  |  |
| Size        |                             | System profile color             |  |  |