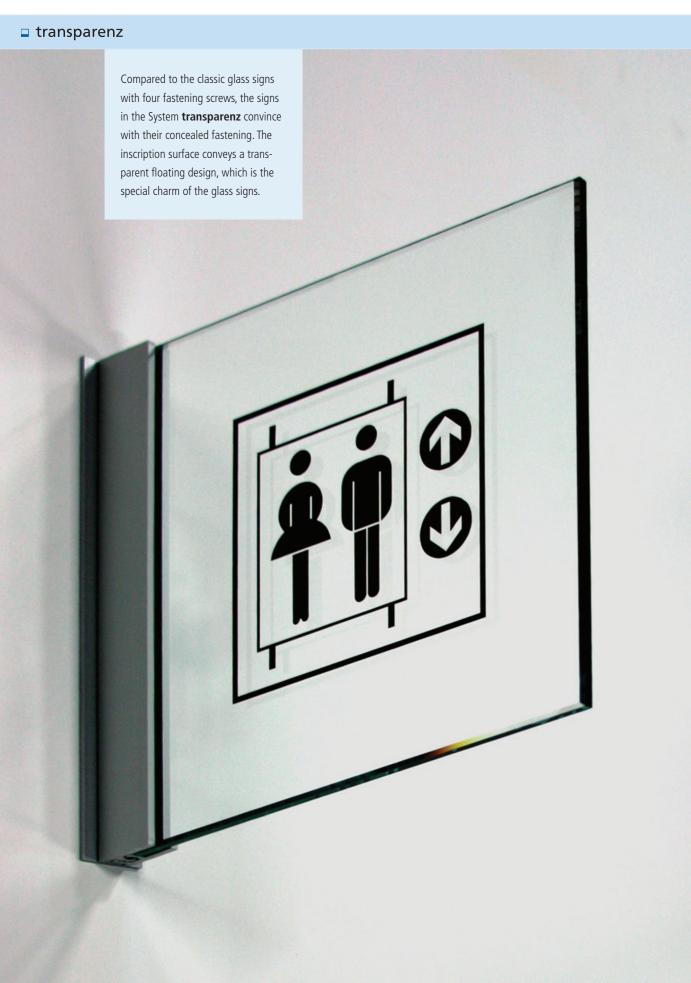

### □ transparenz

In corridors, higher-level destinations are often not perceptible. Normal door sign information is not in the line of sight and is no longer recognizable from a few meters away. This starts the search for the staircase, toilets, elevators and the info point. Transparent signs offer the advantage that pictograms can be seen from both sides. However, as soon as texts are displayed, there must be an opaque layer in between. Text that is recognizable as a mirror image would make interpretation much more difficult.

#### Function

The sophisticated surface clamping of the transparenz system allows screw-free visible surfaces that can be incorporated into the graphic and color design. The mechanism allows surface materials up to 8 mm total thickness to be clamped. Paper flexibility is not required for flag signs, as this information is hardly interchangeable.