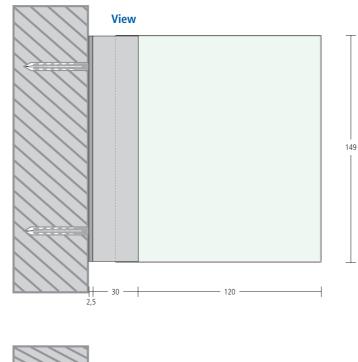

#### Dimensions

The metal wall mount looks filigree with 30 mm width and 16 mm total thickness. With 8 mm, the clamped surface material is reliably stable and yet much slimmer than other systems. The design allows, apart from the selected standard formats, individual dimensions, the limits of which are mainly seen in the leverage and weight effect on the wall substance.