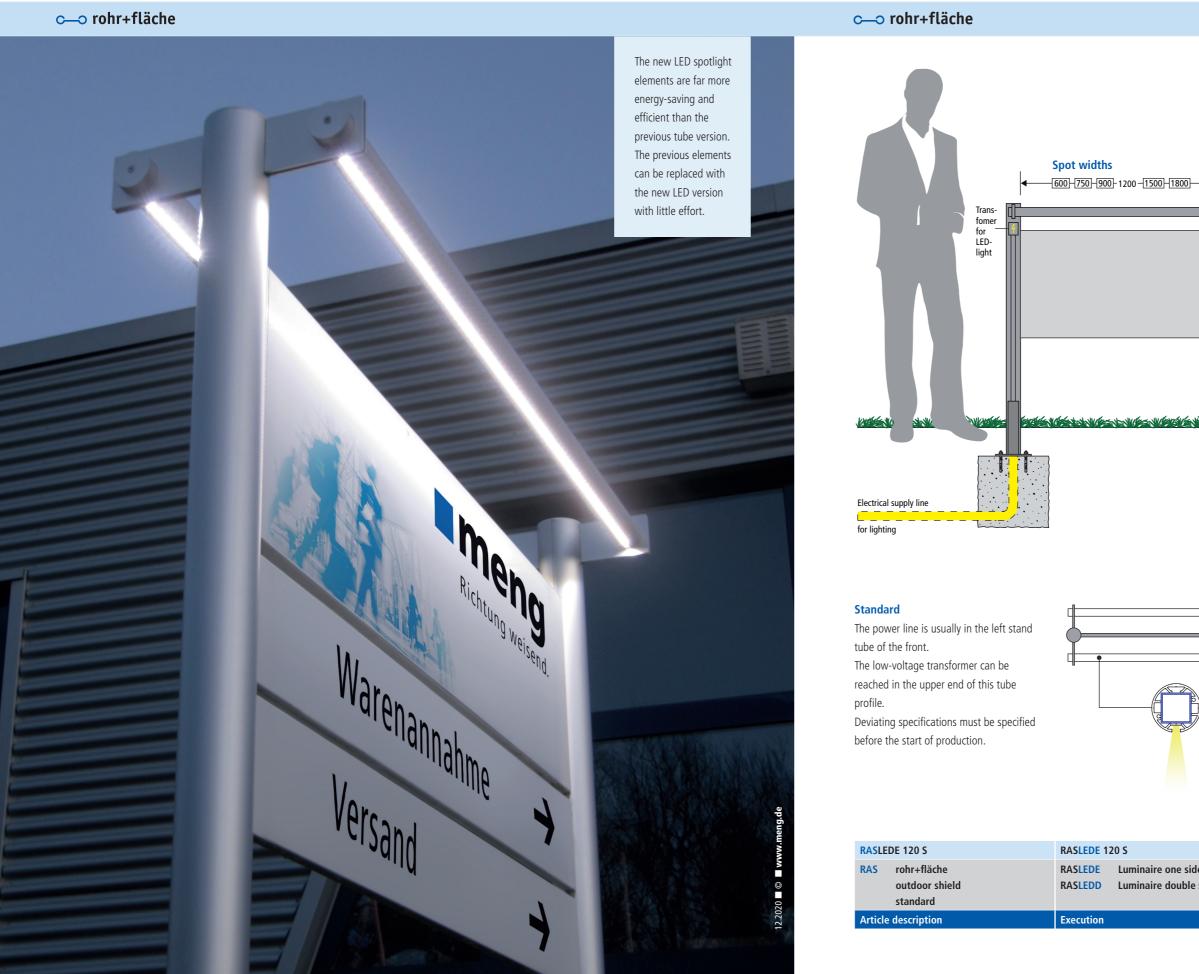

## Stand sign RASLED

Directional signage must be visible at all times be visible at all times, even in the dark.

## Stand sign RASLED

The system quality that has proven itself for 25 years with fresh design, LED technology and low energy consumption.

**LED light** d= 50 mm