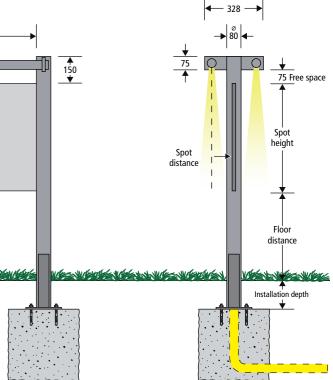

## **Energy and light**

| Connected load   |  |  |  |
|------------------|--|--|--|
| Low voltage      |  |  |  |
| Protection class |  |  |  |
|                  |  |  |  |
|                  |  |  |  |

Luminosity300 lumen / mEnergy consumption6 Watt / meterEnergy efficiency50 lumen / waLight color6500 Kelvin

230 volt 12 Volt IP 67 transformer IP 65 LEDs 300 lumen / meter 6 Watt / meter 50 lumen / watt 6500 Kelvin