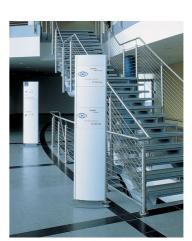

## **Overview freestanding SM**

Can be used in any place without problems, even without a wall or ceiling.

Overview panels do not always have to occupy large wall surfaces. In many cases, a free-standing information stele has a more discreet effect as a house overview and also takes on an object character.

In the entrance hall next to an information counter, a slender column leaves enough space; next to self-supporting staircases or on glass lifts, it fulfils the function of a floor overview. Integrated schematic floor plans can facilitate orientation.

Thanks to its versatility, the mobile info stele in **system sieben** is ideal for a house overview. The labelling with adhesive text allows the contents to be updated quickly and cost-effectively, while the continuous surfaces offer the advantage of free graphic design options. A modular design in which individual segments can be exchanged is also possible.