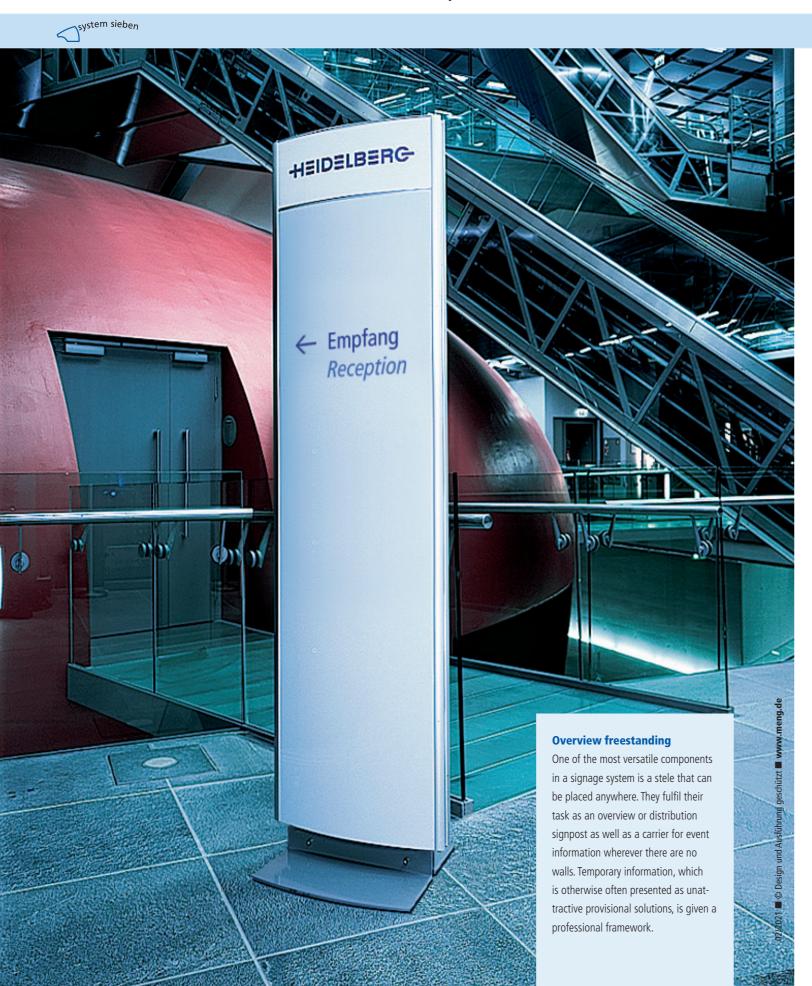

## **Overview freestanding SM**

Can be used in any place without problems, even without a wall or ceiling.

Overview panels do not always have to occupy large wall surfaces. In many cases, a free-standing information stele has a more discreet effect as a house overview and also takes on an object character.

In the entrance hall next to an information counter, a slender column leaves enough space; next to self-supporting staircases or on glass lifts, it fulfils the function of a floor overview. Integrated schematic floor plans can facilitate orientation.

Thanks to its versatility, the mobile info stele in **system sieben** is ideal for a house overview. The labelling with adhesive text allows the contents to be updated quickly and cost-effectively, while the continuous surfaces offer the advantage of free graphic design options. A modular design in which individual segments can be exchanged is also possible.