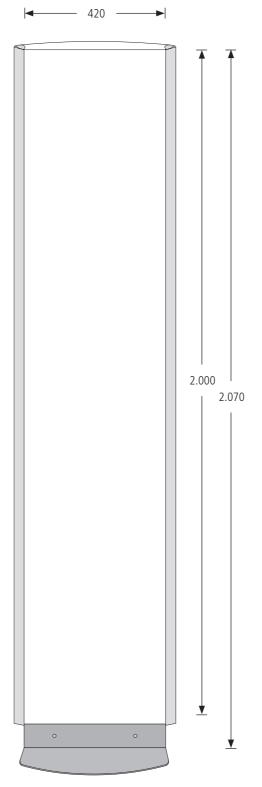

## Freestanding, mobile column

Due to the width of 420 mm, it is also possible to integrate interchangeable modules for DIN A3 sheets in landscape format (technical description in the Variable Information).

The base plate unit made of powder-coated steel forms a centre of gravity that gives the element stability. Soles made of semi-rigid plastic provide safe scratch protection. For sensitive, smooth floors, a felt covering can be ordered at no extra charge.

| Article description                           | Construction                                         | Size                            | Color system profiles         |
|-----------------------------------------------|------------------------------------------------------|---------------------------------|-------------------------------|
| SM stands for system sieben mobile info stele | SMA Aluminium, lacquered SME Stainless steel, ground | 200 Height in cm 42 Width in cm | S Silver anodized L Lacquered |
| SMA 20042 L                                   | SMA 20042 L                                          | SMA 20042 L                     | SMA 20042 L                   |