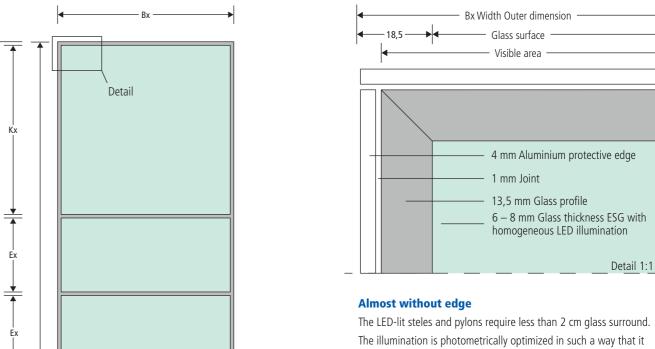

### **z** quintessenz

**\*** 

Ex

150 - 200

works homogeneously up to the outer edges.

### Simple revision to the front

Each glass panel is attached in a concealed manner and individually exchangeable to the front.

#### **Standard dimensions**

Basis are the outer dimensions of the steles and pylons of the type QAA.

| QAGB                |                                                    | Pane                       | eelteilung wählbar                                                        |
|---------------------|----------------------------------------------------|----------------------------|---------------------------------------------------------------------------|
| QAGB                | quintessenz<br>Outdoor signs<br>Glass<br>Lights up | Hx<br>Bx<br>Kx<br>Ex<br>Sx | Height Total<br>Width outside<br>Head panel<br>Single panel<br>Base panel |
| Article description |                                                    |                            |                                                                           |