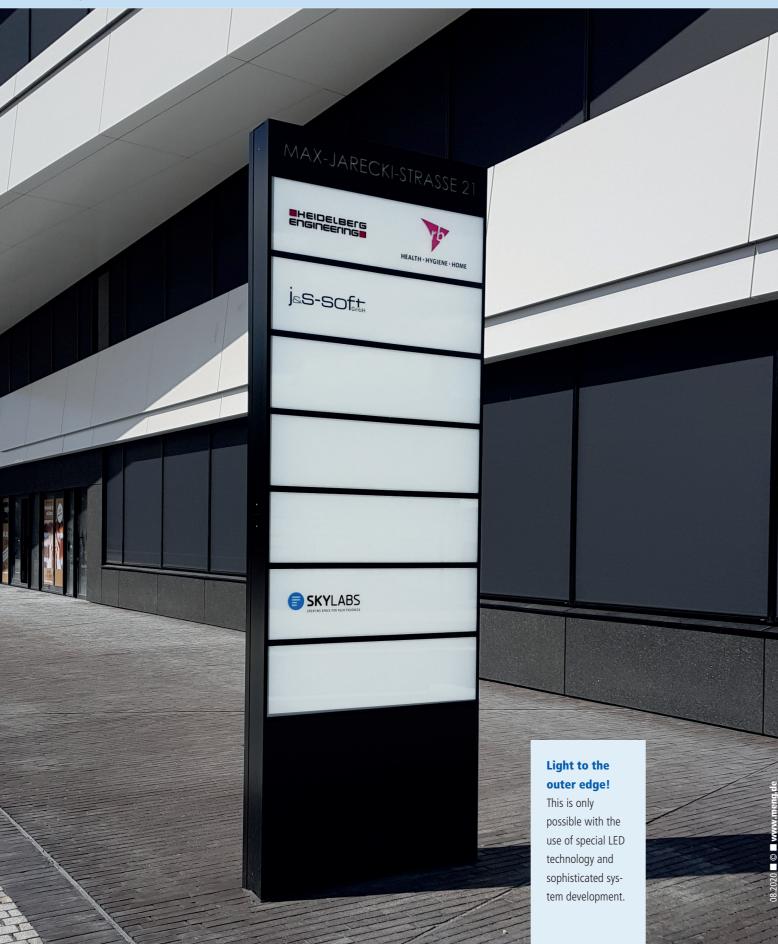

# **Pylux QAGB**

Slim pylons with interchangeable glass panels and minimal edges.

# **Pylux QAGB**

Homogeneous illumination with minimal Edges set new standards.

### Simple revision to the front

Each glass panel is attached in a concealed manner and individually exchangeable to the front.