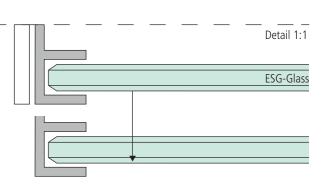

### **z** quintessenz

**\*** 

Ex

150 - 200

works homogeneously up to the outer edges.

### Simple revision to the front

Each glass panel is attached in a concealed manner and individually exchangeable to the front.