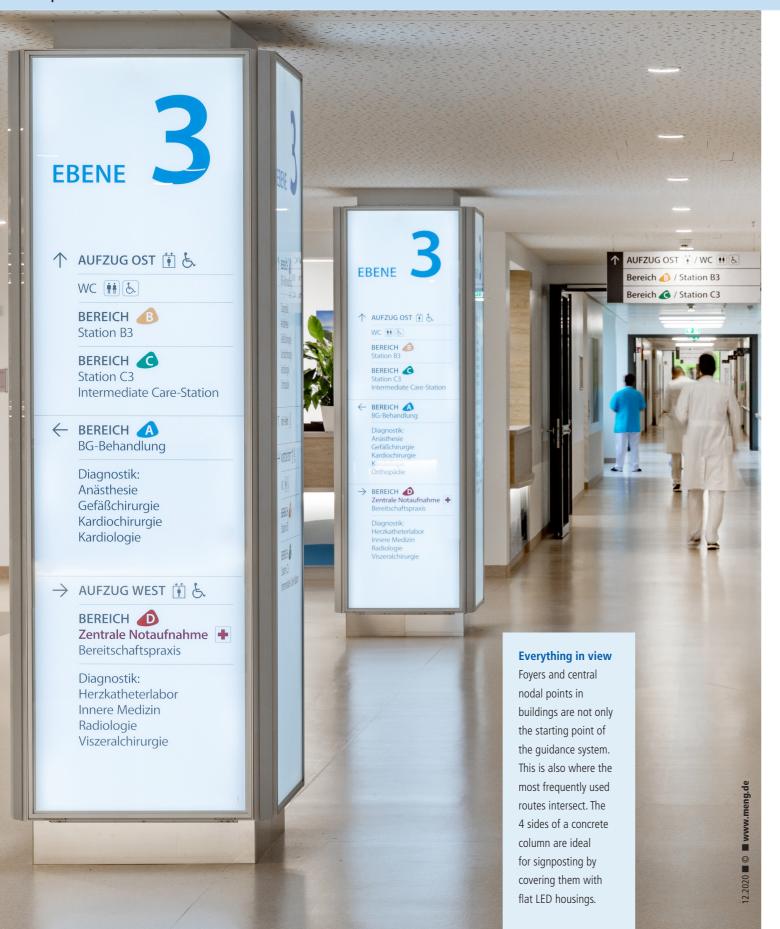

## **Overview elements QUGB**

 $\Sigma$  quintessenz

meng

signsystems

Exchange illuminated information with a few simple steps.