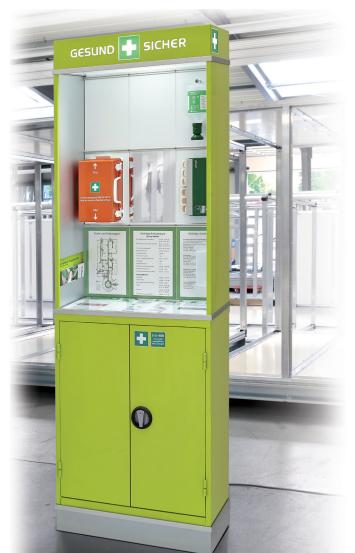

### The illuminated version

Visible from afar, the 3-sided luminous head panel signals its location. The intensive LED lights put the inscriptions, emergency texts and worktop in the right light in an energy-saving way. It has to be bright in an emergency!

#### **Basic version without lighting**

The LEMON unit is delivered pre-assembled and ready for installation. The profile brackets and the base are made of silver anodised aluminium. The first aid cabinet is made of sheet steel. The low centre of gravity gives the unit sturdy stability. In addition, it can be anchored to the floor or wall to prevent it from tipping over.

In the basic version, the top panel without interior lighting is labelled with foil text. The rear panel is designed as a modular system. It is equipped with 9 exchangeable tiles in DIN A4 format. One of them contains the sealed first-aid kit according to DIN 13 157C, which fulfils all legal requirements. The contents are guaranteed to last for many years and are placed within easy reach at an ergonomic height. Three further tiles are made of non-reflective Plexiglas for inserting legal notices and safety regulations. Another tile is a mirror for finding foreign objects in the eye. Five tiles can be individually equipped with existing

or required emergency aids. The hygienic worktop made of 6 mm ESG safety glass measures 250 x 660 mm. The most important first aid rules are clearly visible here. The unit has a small waste box for leftover plasters. The obligatory first-aid book can be placed opposite. The first-aid cabinet underneath offers plenty of storage space for the necessary dressing material, disinfectant, eye wash bottle, blood pressure monitor and other aids. The standard colour is lemon-green. We are happy to offer our first aid cabinet also according to your individual color wishes.