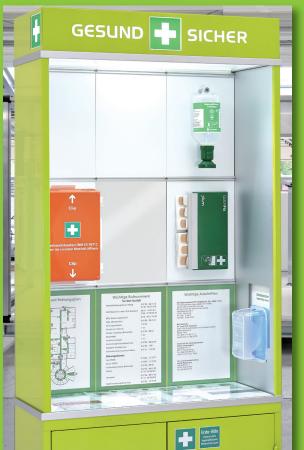

In the basic version, the top panel without interior lighting is labelled with foil text. The rear panel is designed as a modular system. It is equipped with 9 exchangeable tiles in DIN A4 format. One of them contains the sealed first-aid kit according to DIN 13 157C, which fulfils all legal requirements. The contents are guaranteed to last for many years and are placed within easy reach at an ergonomic height. Three further tiles are made of non-reflective Plexiglas for inserting legal notices and safety regulations. Another tile is a mirror for finding foreign objects in the eye. Five tiles can be individually equipped with existing

or required emergency aids. The hygienic worktop made of 6 mm ESG safety glass measures 250 x 660 mm. The most important first aid rules are clearly visible here. The unit has a small waste box for leftover plasters. The obligatory first-aid book can be placed opposite. The first-aid cabinet underneath offers plenty of storage space for the necessary dressing material, disinfectant, eye wash bottle, blood pressure monitor and other aids. The standard colour is lemon-green. We are happy to offer our first aid cabinet also according to your individual color wishes.