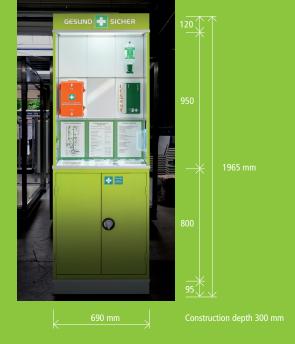

or required emergency aids. The hygienic worktop made of 6 mm ESG safety glass measures 250 x 660 mm. The most important first aid rules are clearly visible here. The unit has a small waste box for leftover plasters. The obligatory first-aid book can be placed opposite. The first-aid cabinet underneath offers plenty of storage space for the necessary dressing material, disinfectant, eye wash bottle, blood pressure monitor and other aids. The standard colour is lemon-green. We are happy to offer our first aid cabinet also according to your individual color wishes.