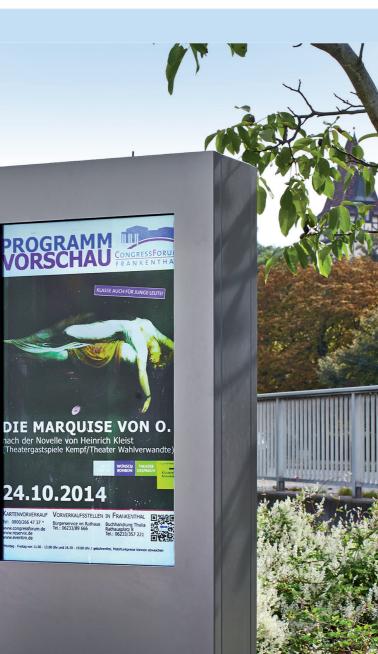

## **Outdoor-Stele berta QKAD**

Standard displays set up for permanent outdoor use.

# in all weather conditions

With **berta** meng has developed an outdoor stele that protects all electronic components in an encapsulated climate cell. **berta** is made entirely of an aluminum housing that is painted or labeled according to customer requirements. As an impressive media stele, berta thus meets the requirements for a largely monolithic design.

### **Front view**

with climate screen container. Lower area available for individual customization, e.g. by an illuminated map.