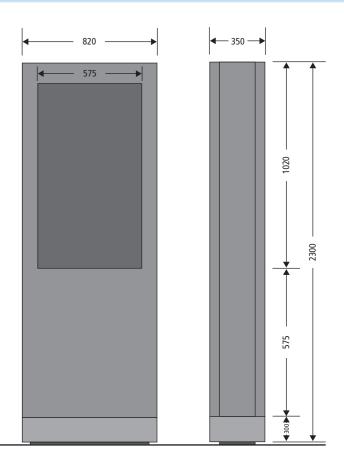

#### **Side view**

with justified metal protection edges, width 350 mm, lacquered.

#### Measures

- Height 2300 mm
- Width 820 mm
- Depth 350 mm