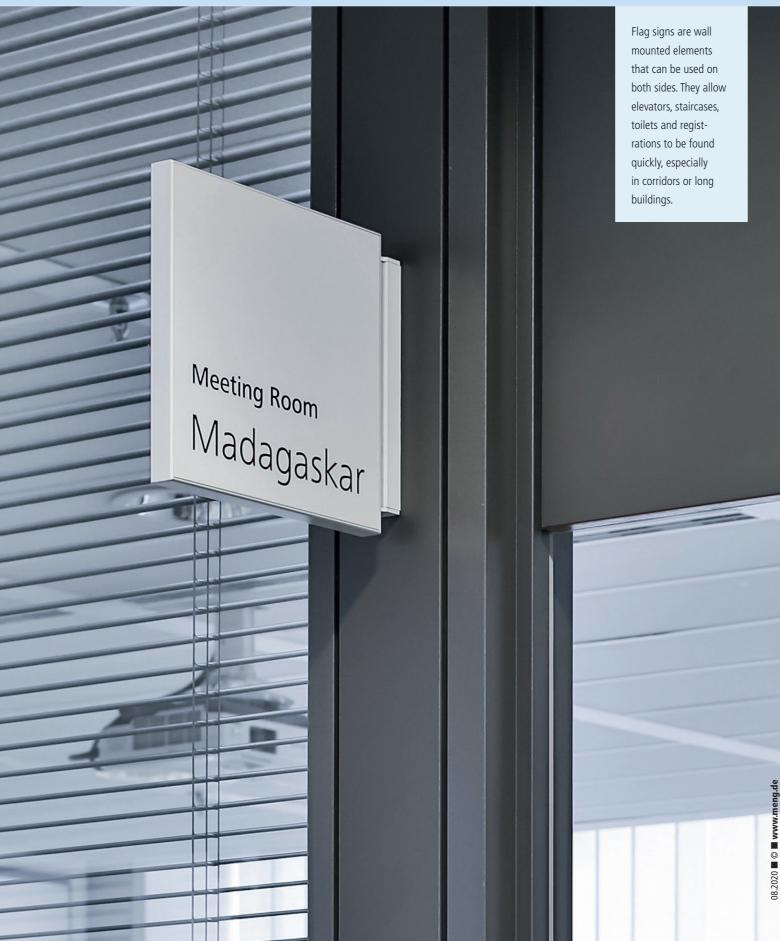

# Flag sign QF

For immediate location of important spots in vast building complexes.

## quintessenz flag signs

can always be written on both sides.
They can be mounted as wall or directly attached ceiling flags. Production programs are stored for the standard dimensions. Individual dimensions are possible: long, narrow cantilevers are, however, subject to great leverage; they

should be avoided for reasons of stability, especially on lightweight walls.