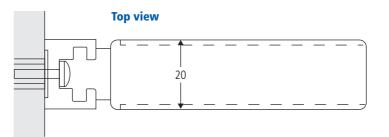

# Flag sign QF

For immediate location of important spots in vast building complexes.



# Flag sign QF

Mounting stability without visible screws and wall flanges.



150:210: 300:

Standard sizes

QF..1515

QF..1521

QF..2121

QF..3021

QF..1530

QF..2130

QF..3030

# **∑** quintessenz



# **z** quintessenz



# Detail view

## quintessenz flag signs

can always be written on both sides.
They can be mounted as wall or directly attached ceiling flags. Production programs are stored for the standard dimensions. Individual dimensions are possible: long, narrow cantilevers are, however, subject to great leverage; they

should be avoided for reasons of stability, especially on lightweight walls.

## **Outdoor applications**

must be designed on request due to wind forces and for larger designs with internal frames.

## Also possible as direct ceiling mounting



| Article designations                | Variants                                                                                                                                                                                  | Size