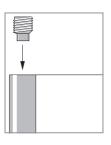

#### Fuse

Acrylic disc and text sheet can be additionally secured by locking pins in the profile.

#### Stop edge

on the lower side to prevent the information from slipping out.