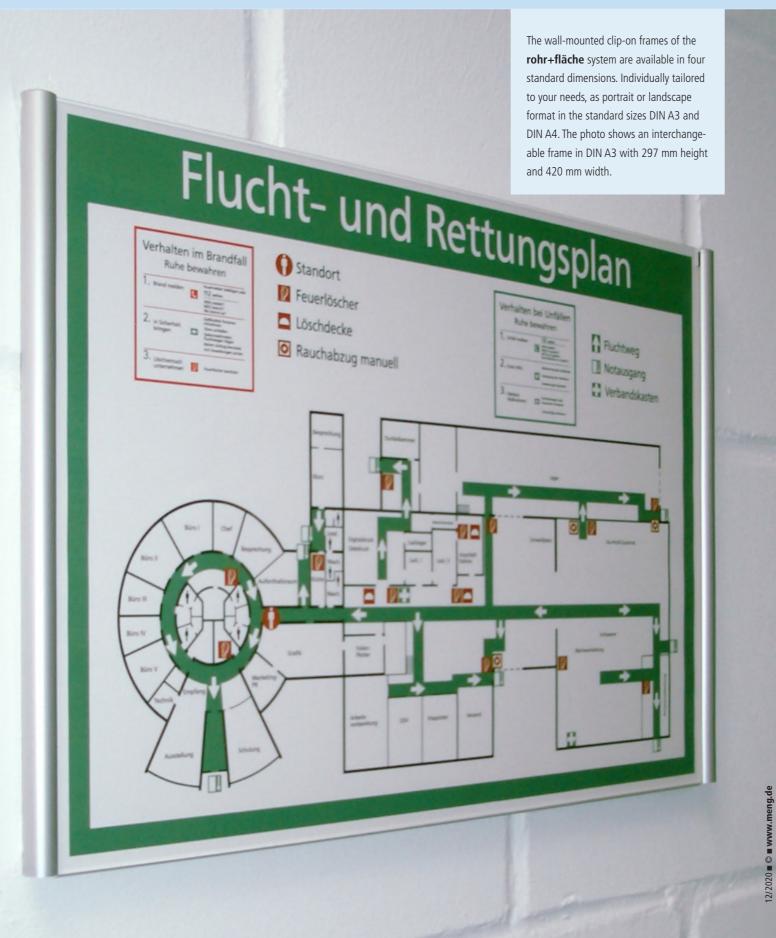

## c→ rohr+fläche

Interchangeable frames form a universally applicable component in an information and guidance system. With printouts on paper in DIN format, messages are quickly put into a neat frame - in other places, you see stuck-on slips of paper or, at best, transparent pockets in different shapes. All applications are hardly enumerable - here are a few of the most important: escape

route plans, fire protection regulations, menus, house rules, timetables, meeting room labeling, price lists, tables, aids for labeling in the context of quality management and certification - or even as small signposts or overviews. In addition to the normal wall version, the DIN A4 portrait format is also available as a tabletop display or as a suspended element.