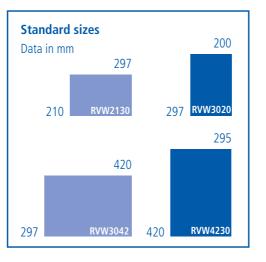

## DIN A4 interchangeacable frame

continuous, lacquered or anodized aluminum profile with acrylic pane crystal clear or antireflex as well as white insert plate.

Article number RVW 3020

### DIN A3 interchangeacable frame

as well as DIN A4 landscape formats are assembled from laquered or anodized aluminum profiles, they are designed for wall mounting only.

Article number RVW 3042

| RVW 3020 L          | RVW 3020 L                                               | RVW 3020 L                    |
|---------------------|----------------------------------------------------------|-------------------------------|
|                     | <ul><li>30 Height in cm</li><li>20 Width in cm</li></ul> | S Silver anodized L Lacquered |
| Article description | Size                                                     | Surface of the tubes          |