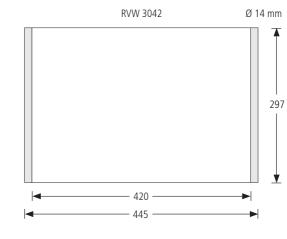

### DIN A3 interchangeacable frame

as well as DIN A4 landscape formats are assembled from laquered or anodized aluminum profiles, they are designed for wall mounting only.

Article number RVW 3042

| RVW 3020 L          | RVW 3020 L                                               | RVW 3020 L                    |
|---------------------|----------------------------------------------------------|-------------------------------|
|                     | <ul><li>30 Height in cm</li><li>20 Width in cm</li></ul> | S Silver anodized L Lacquered |
| Article description | Size                                                     | Surface of the tubes          |