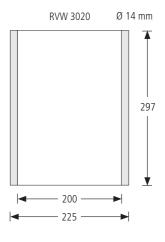

## DIN A4 interchangeacable frame

continuous, lacquered or anodized aluminum profile with acrylic pane crystal clear or antireflex as well as white insert plate.

Article number RVW 3020