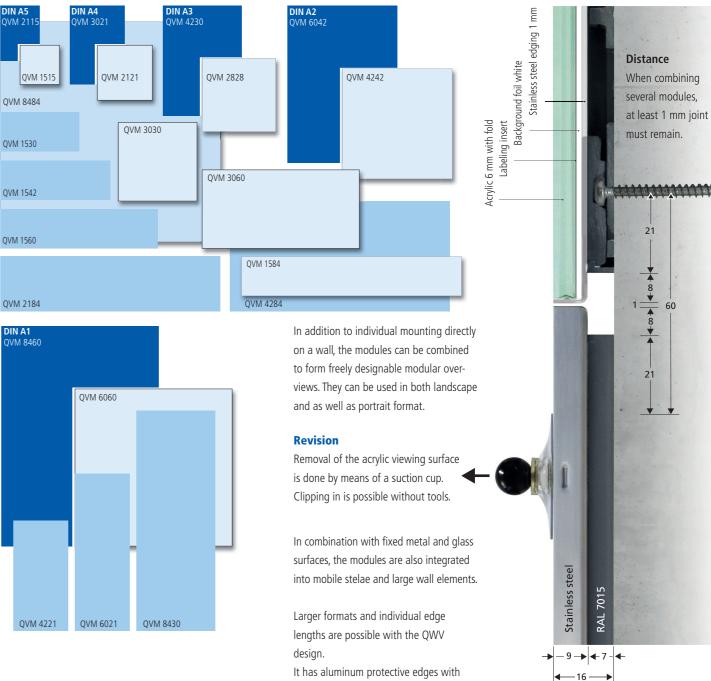

the signage industry to this day.

QVM 4230

QVM stands for quintessenz 30 Width in cm

Variable Module

The standard dimensions refer to the paper formats.
The outer dimensions of the modules are 4 mm larger.

Article description

Size

DIN formats and squares
In addition to the DIN formats, all
edge dimensions can also be combined
to form square modules, e.g. 280 x

a depth of 20 mm.

The possible edges are 150, 210, 280, 300, 420, 600 and 840 mm long.

Special dimensions that deviate from the existing edge lengths are not possible due to the tooling. Screw mounting is standard. Adhesive mounting QVMK possible on request.

The modules are only conditionally suitable for use in free weathering.