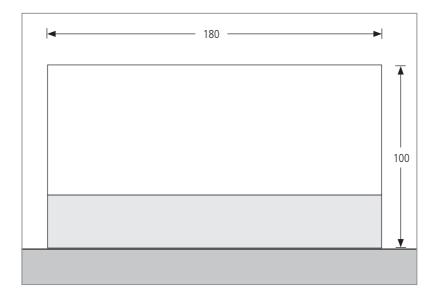

Item number SVT 0918 S for silver anodized system profile.

| SVT 0918 S                      | SVT 0918 S                                                                                       | SVT 0918 S                                               | SVT 0918 S                    |
|---------------------------------|--------------------------------------------------------------------------------------------------|----------------------------------------------------------|-------------------------------|
| SV stands for the system sieben | SVT Table display                                                                                | <ul><li>09 Height in cm</li><li>18 Width in cm</li></ul> | S Silver anodized L Lacquered |
| variable informationen          | The table stand is supplied with an acrylic Folding spring, 2 x 2 mm gs crystal clear, supplied. |                                                          |                               |
| Article description             | Construction, surface material                                                                   | Size                                                     | Color system profiles         |