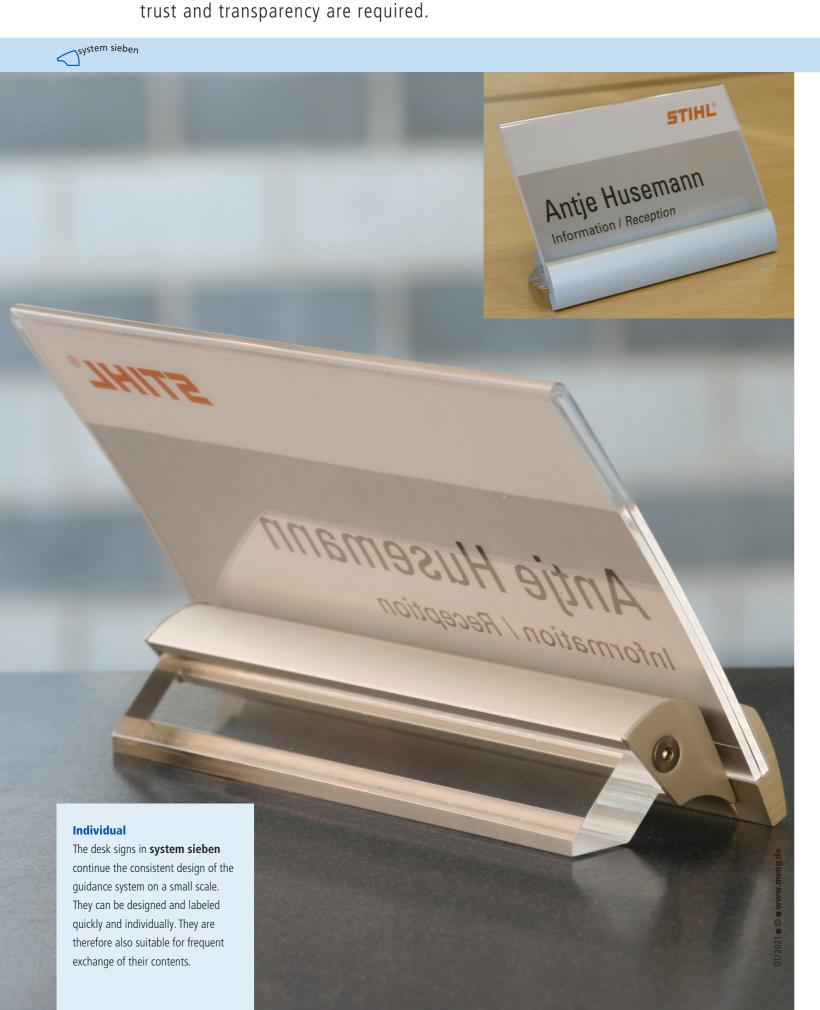

## Variable information desk sign SVT

In the service area, customer proximity,

## Variable information desk sign SVT

Significant profile elements continue the consistent design of the guidance system even on a small scale.

At counters, reception desks, during discussions or meetings, you want to know the name and possibly the function of your contact person. The desk sign in **system sieben** gives this data a solid weight without appearing massive. The lightness of the acrylic folding spring gives the sign tension and momentum.

## Desk sign

An opaque foil labeled by EDP can be inserted into the acrylic folding spring. The holding profile made of anodized or painted aluminum is supported on the back by a diamond-polished, solid acrylic edge.