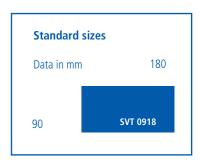

Item number SVT 0918 S for silver anodized system profile.

| SVT 0918 S                      | SVT 0918 S                                                                                       | SVT 0918 S                                               | SVT 0918 S                    |
|---------------------------------|--------------------------------------------------------------------------------------------------|----------------------------------------------------------|-------------------------------|
| SV stands for the system sieben | SVT Table display                                                                                | <ul><li>09 Height in cm</li><li>18 Width in cm</li></ul> | S Silver anodized L Lacquered |
| variable informationen          | The table stand is supplied with an acrylic Folding spring, 2 x 2 mm gs crystal clear, supplied. |                                                          |                               |
| Article description             | Construction, surface material                                                                   | Size                                                     | Color system profiles         |