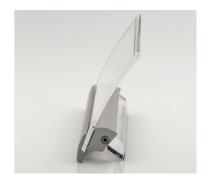

## Variable information desk sign SVT

Significant profile elements continue the consistent design of the guidance system even on a small scale.

At counters, reception desks, during discussions or meetings, you want to know the name and possibly the function of your contact person. The desk sign in **system sieben** gives this data a solid weight without appearing massive. The lightness of the acrylic folding spring gives the sign tension and momentum.

## Desk sign

An opaque foil labeled by EDP can be inserted into the acrylic folding spring. The holding profile made of anodized or painted aluminum is supported on the back by a diamond-polished, solid acrylic edge.