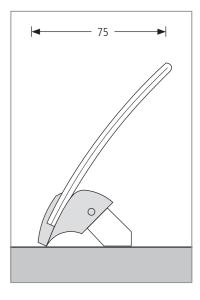

Item number SVT 0918 S for silver anodized system profile.

| SVT 0918 S                      | SVT 0918 S                                                                                       | SVT 0918 S                                               | SVT 0918 S                    |
|---------------------------------|--------------------------------------------------------------------------------------------------|----------------------------------------------------------|-------------------------------|
| SV stands for the system sieben | SVT Table display                                                                                | <ul><li>09 Height in cm</li><li>18 Width in cm</li></ul> | S Silver anodized L Lacquered |
| variable informationen          | The table stand is supplied with an acrylic Folding spring, 2 x 2 mm gs crystal clear, supplied. |                                                          |                               |
| Article description             | Construction, surface material                                                                   | Size                                                     | Color system profiles         |