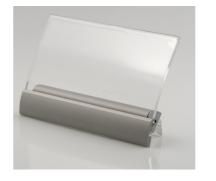

## Desk sign

An opaque foil labeled by EDP can be inserted into the acrylic folding spring. The holding profile made of anodized or painted aluminum is supported on the back by a diamond-polished, solid acrylic edge.

Item number SVT 0918 S for silver anodized system profile.

| SVT 0918 S                      | SVT 0918 S                                                                                       | SVT 0918 S                                               | SVT 0918 S                    |
|---------------------------------|--------------------------------------------------------------------------------------------------|----------------------------------------------------------|-------------------------------|
| SV stands for the system sieben | SVT Table display                                                                                | <ul><li>09 Height in cm</li><li>18 Width in cm</li></ul> | S Silver anodized L Lacquered |
| variable informationen          | The table stand is supplied with an acrylic Folding spring, 2 x 2 mm gs crystal clear, supplied. |                                                          |                               |
| Article description             | Construction, surface material                                                                   | Size                                                     | Color system profiles         |