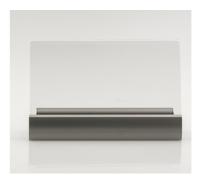

## Desk sign

An opaque foil labeled by EDP can be inserted into the acrylic folding spring. The holding profile made of anodized or painted aluminum is supported on the back by a diamond-polished, solid acrylic edge.

Item number SVT 0918 S for silver anodized system profile.

| SVT 0918 S                      | SVT 0918 S                                                                                       | SVT 0918 S                                               | SVT 0918 S                    |
|---------------------------------|--------------------------------------------------------------------------------------------------|----------------------------------------------------------|-------------------------------|
| SV stands for the system sieben | SVT Table display                                                                                | <ul><li>09 Height in cm</li><li>18 Width in cm</li></ul> | S Silver anodized L Lacquered |
| variable informationen          | The table stand is supplied with an acrylic Folding spring, 2 x 2 mm gs crystal clear, supplied. |                                                          |                               |
| Article description             | Construction, surface material                                                                   | Size                                                     | Color system profiles         |