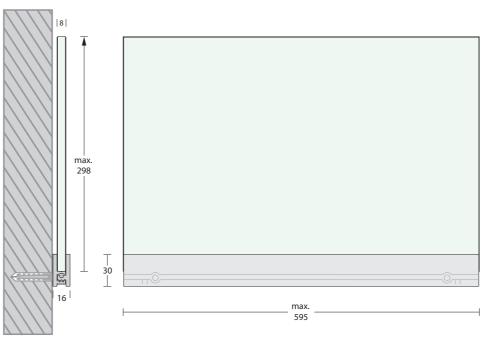

#### Dimensions

**TNW 1660** 

**TNW 2260** 

**TNW 3160** 

However, with all possible combinations, secure fastening must always be ensured. For example, we recommend holding surfaces with a height of more than 298 mm with two horizontal profiles. Larger surfaces, which are always held with two profiles, are declared as overviews (TNU).