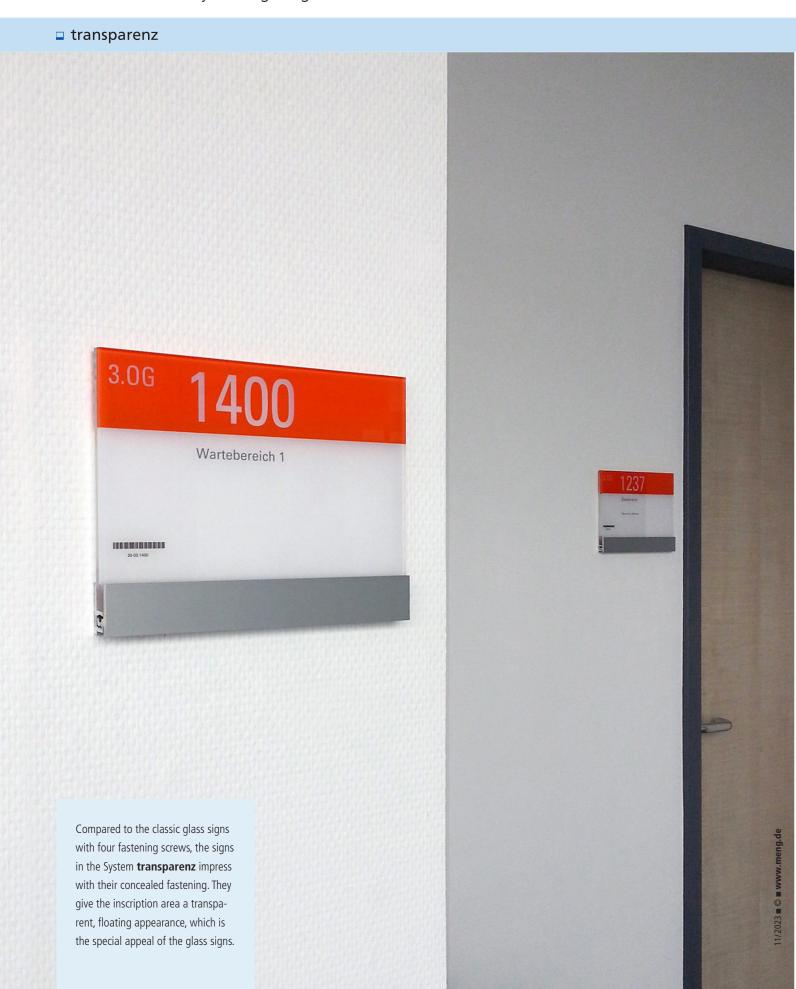

## Signpost wall mounted TNW

Transparent floating information convey lasting elegance.

# Signpost wall mounted TNW

signsystems

The innovative glass clamping function reduces the installation intervention in the building structure.

"Signpost" is the general term for directional signs, most of which have directional arrows to show the way. Inside buildings, wall-mounted even the rule, wall-mounted at eye level. Particularly elegant and light are perceived cantilevered, transparent signposts, which are held with only one profile. However, the required stability limits the possible height. To differentiate, we define the larger formats with two horizontal holding profiles as "overviews" (TNU).

#### Version

Analogous to the door signs, there is also a version with two panes for the wall signs. This sandwich construction allows the use of self-labeled text inserts. The exchange of the insert is done with the help of a system tool.