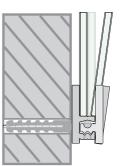

# Signpost wall mounted TNW

signsystems

The innovative glass clamping function reduces the installation intervention in the building structure.

#### Version

Analogous to the door signs, there is also a version with two panes for the wall signs. This sandwich construction allows the use of self-labeled text inserts. The exchange of the insert is done with the help of a system tool.